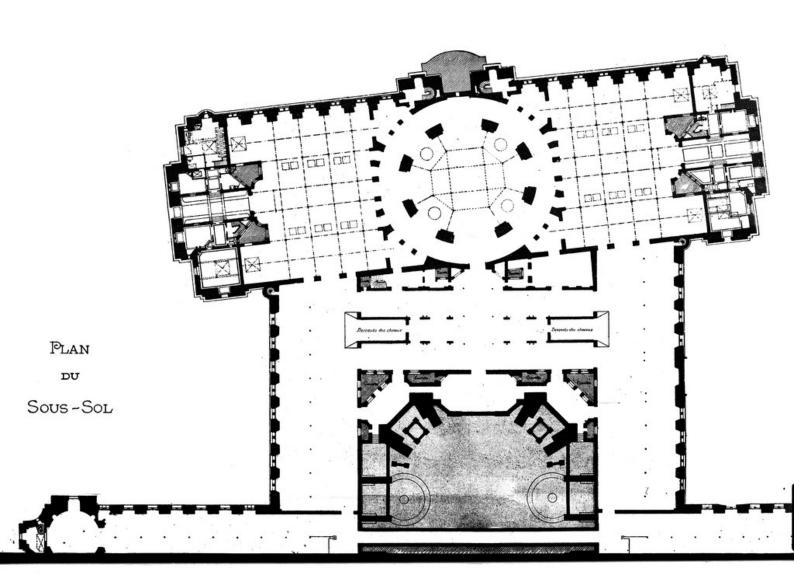

## M0004548: Plan of space for Wellcome exhibits, Paris 1937

## **Publication/Creation**

29 January 1936

## **Persistent URL**

https://wellcomecollection.org/works/gz2c8tj6

## License and attribution

You have permission to make copies of this work under a Creative Commons, Attribution license.

This licence permits unrestricted use, distribution, and reproduction in any medium, provided the original author and source are credited. See the Legal Code for further information.

Image source should be attributed as specified in the full catalogue record. If no source is given the image should be attributed to Wellcome Collection.