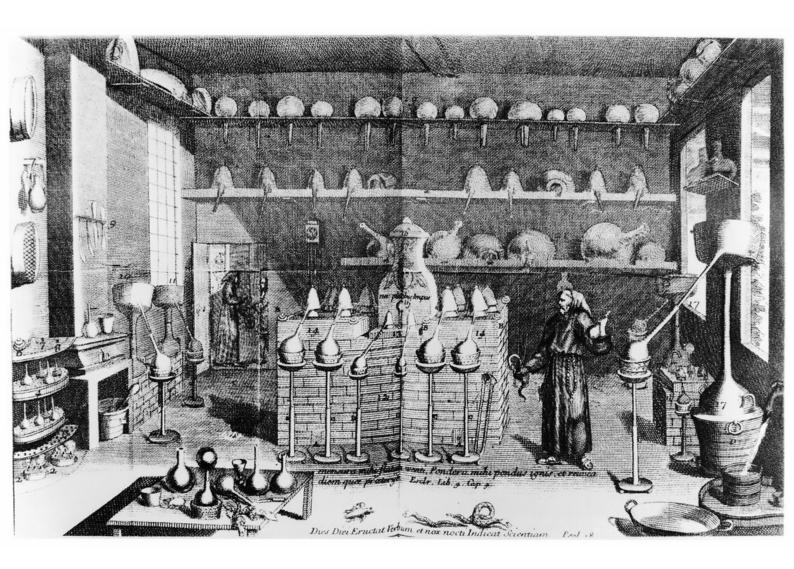

## M0004485: Description du Laboratoire des capuchins du Louvre (Laboratory of the capuchins at the Louvre)

## **Publication/Creation**

29 January 1936

## **Persistent URL**

https://wellcomecollection.org/works/huvb6hfu

## License and attribution

Conditions of use: it is possible this item is protected by copyright and/or related rights. You are free to use this item in any way that is permitted by the copyright and related rights legislation that applies to your use. For other uses you need to obtain permission from the rights-holder(s).



Wellcome Collection 183 Euston Road London NW1 2BE UK T +44 (0)20 7611 8722 E library@wellcomecollection.org https://wellcomecollection.org