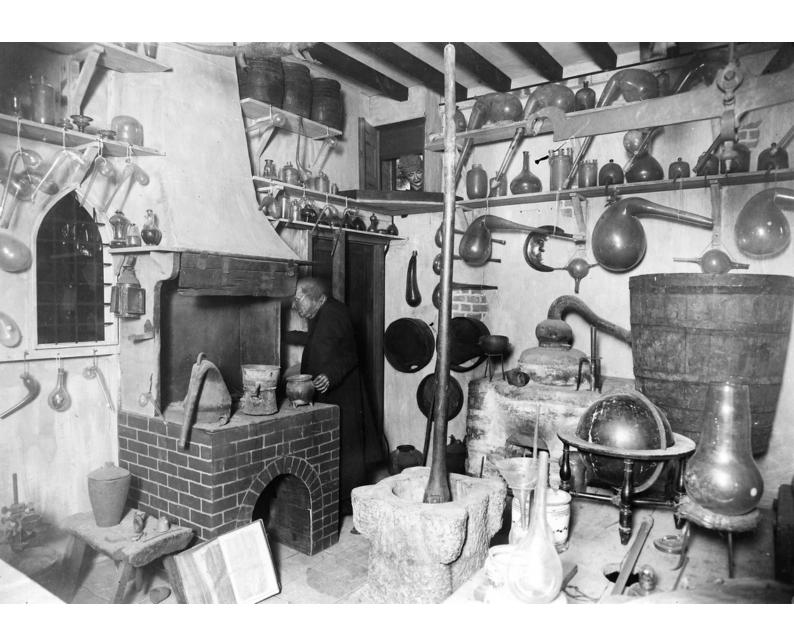

## M0004546: Reconstruction of an alchemist's laboratory at the Wellcome Historical Medical Museum, Euston Road