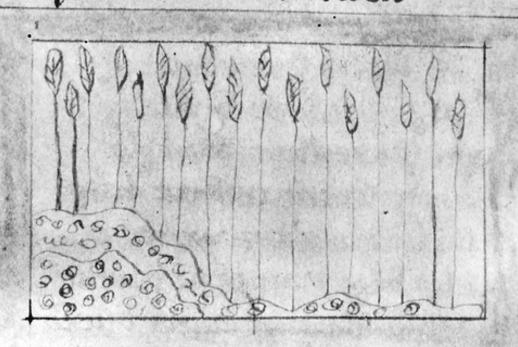

## M0004699: Manuscript page on ants and stalks of growing wheat

## **Publication/Creation**

9 August 1936

## **Persistent URL**

https://wellcomecollection.org/works/pbw48nxw

## License and attribution

This work has been identified as being free of known restrictions under copyright law, including all related and neighbouring rights and is being made available under the Creative Commons, Public Domain Mark.

You can copy, modify, distribute and perform the work, even for commercial purposes, without asking permission.



Wellcome Collection 183 Euston Road London NW1 2BE UK T +44 (0)20 7611 8722 E library@wellcomecollection.org https://wellcomecollection.org ueilliz becs ro ades coment ment treif mes r filz rere

ture

uite

Imite

moe.

E pamult be de more morrent's



Alomon diff al peretos beteil uceb estre retos

by prengegario a la provesce o giit cure Del somi biest li peux

Lisepozuen el was della Len quer as was plenta E nule altre belle nel fer

nne. Unt il illent de lur recet recet recet un su su vitabere belement par nate Lun auano labore belement it V ai Tanc bil venent al ble maur sit etmai La ou il ; formez e dur