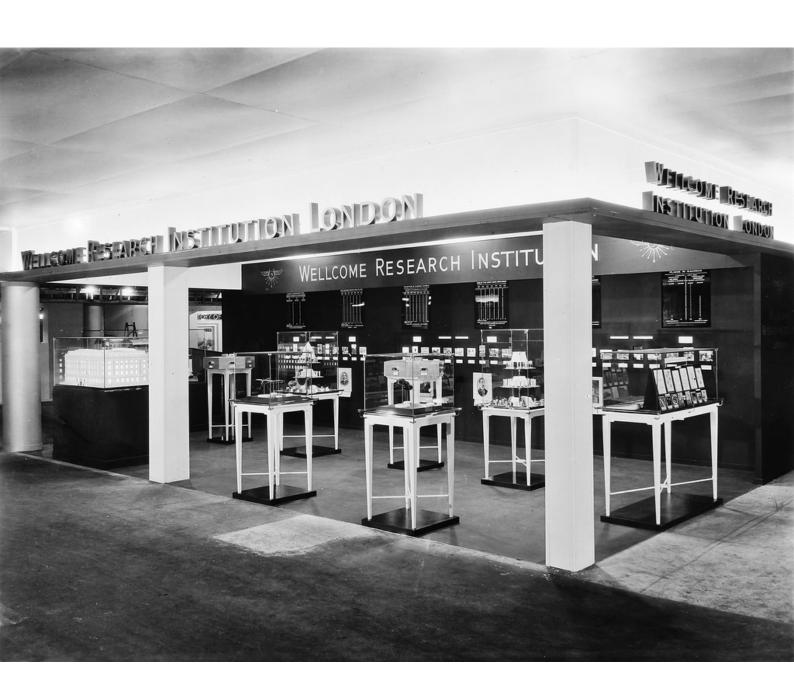

## M0004184: Wellcome display at the Chicago world fair, 1933-4

## **Publication/Creation**

16 March 1935

## **Persistent URL**

https://wellcomecollection.org/works/uau7y2pb

## License and attribution

You have permission to make copies of this work under a Creative Commons, Attribution license.

This licence permits unrestricted use, distribution, and reproduction in any medium, provided the original author and source are credited. See the Legal Code for further information.

Image source should be attributed as specified in the full catalogue record. If no source is given the image should be attributed to Wellcome Collection.