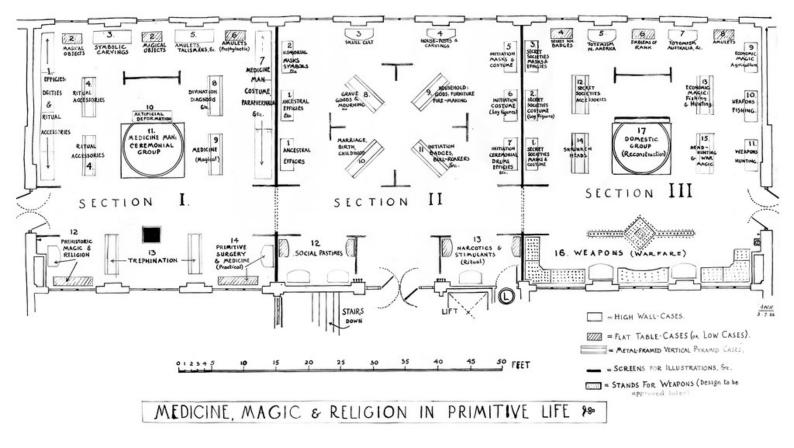

M0004005: Floor plan for a Wellcome Historical Medical Museum exhibition "Medicine, Magic and Religion in Primitive Life"