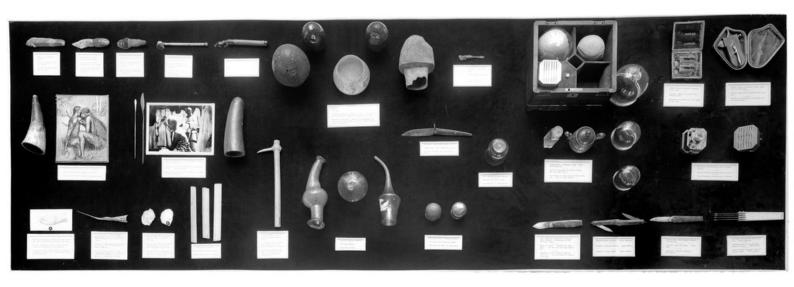

## M0004273: Display of blood letting and cupping equipment

## **Publication/Creation**

17 October 1935

## **Persistent URL**

https://wellcomecollection.org/works/b8vs46tx

## License and attribution

You have permission to make copies of this work under a Creative Commons, Attribution license.

This licence permits unrestricted use, distribution, and reproduction in any medium, provided the original author and source are credited. See the Legal Code for further information.

Image source should be attributed as specified in the full catalogue record. If no source is given the image should be attributed to Wellcome Collection.