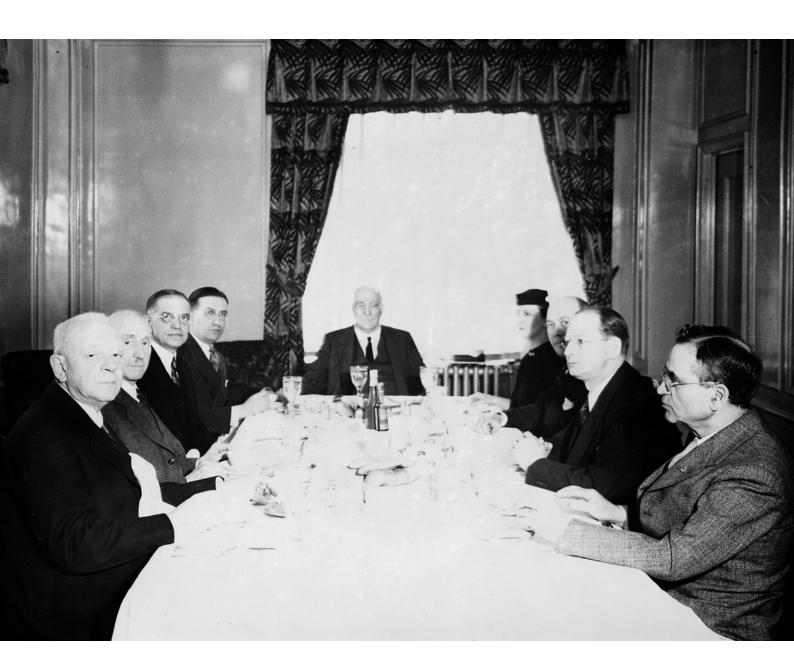

## M0004673: Luncheon with Sir Henry Wellcome and Wisconsin Pharmaceutical group

## **Publication/Creation**

7 July 1936