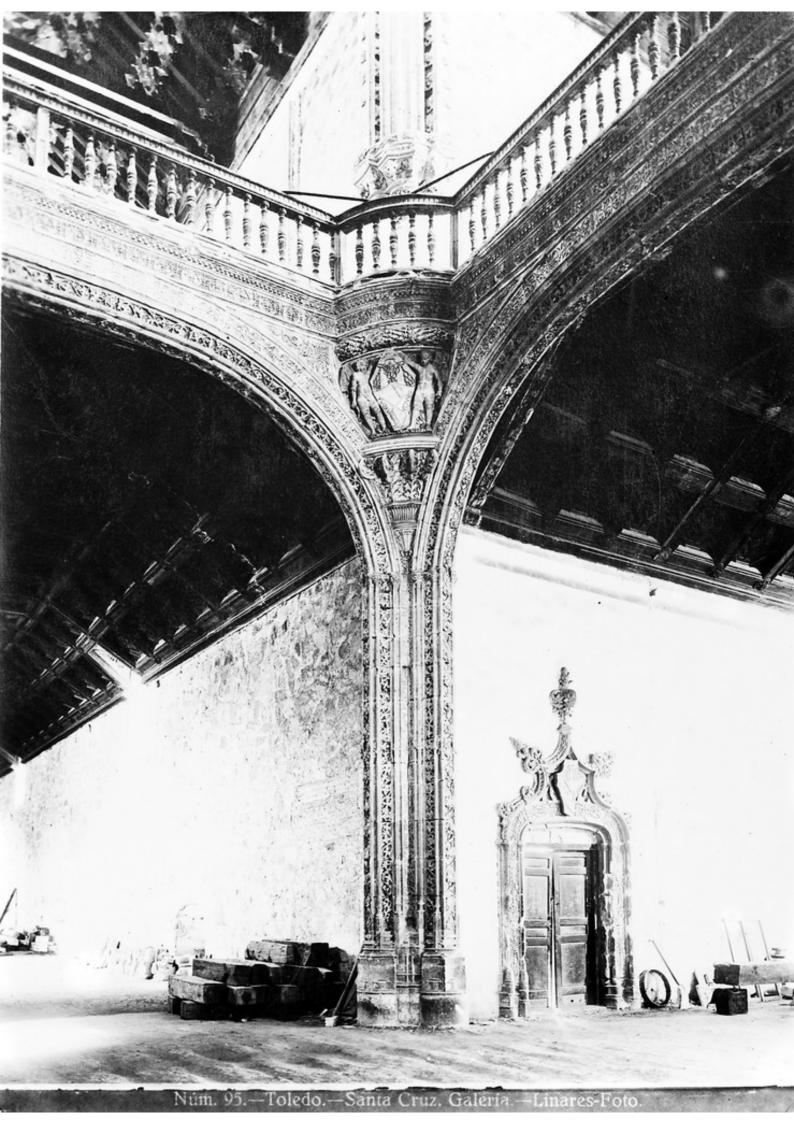

## M0004236: Hospital de Santa Cruz, Toledo, Spain.

## **Publication/Creation**

27 April 1935

## **Persistent URL**

https://wellcomecollection.org/works/n8yrdbt9

## License and attribution

Conditions of use: it is possible this item is protected by copyright and/or related rights. You are free to use this item in any way that is permitted by the copyright and related rights legislation that applies to your use. For other uses you need to obtain permission from the rights-holder(s).



Wellcome Collection 183 Euston Road London NW1 2BE UK T +44 (0)20 7611 8722 E library@wellcomecollection.org https://wellcomecollection.org