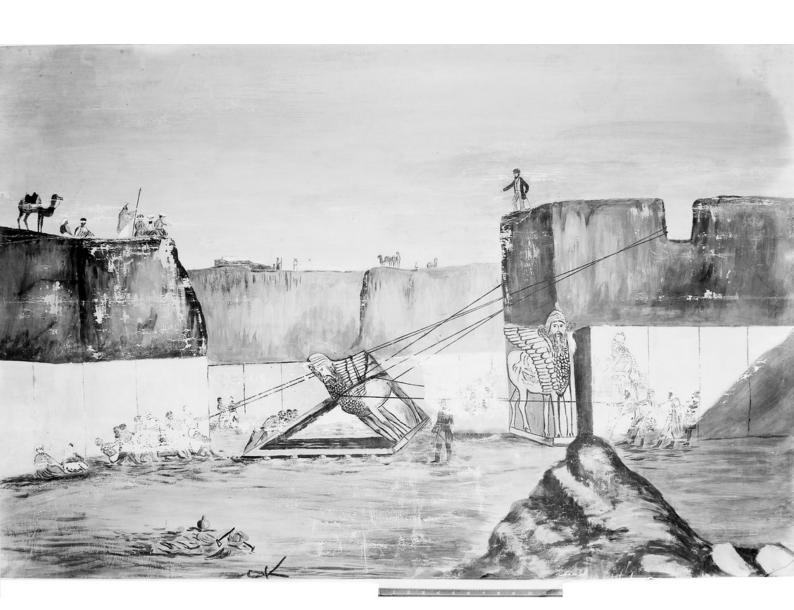

## M0004425: Drawing of lowering of The Great Winged Bull from the Ninevah expedition, 1845