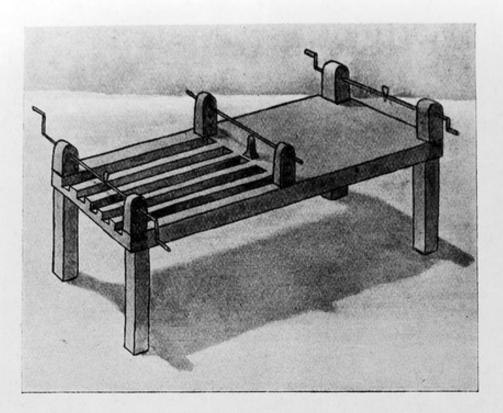

Bild 6. Perinealpflock

Bild 5. Bank nach Rufus

Bild 7. Einrenkung der Unterkieferluxation nach Rufus aus der Frobenschen Galenausgabe

Bild 8. Abbildung nach Abulkasim aus Ms. Huntingdonensis

Bild 9. Abbildung nach Abulkasim aus Ms. Marsh