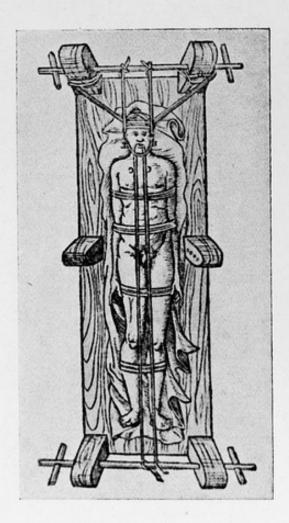

Bild 6. Perinealpflock

Bild 5. Bank nach Rufus

Bild 7. Einrenkung der Unterkieferluxation nach Rufus aus der Frobenschen Galenausgabe

Bild 8. Abbildung nach Abulkasim aus Ms. Huntingdonensis

Bild 9. Abbildung nach Abulkasim aus Ms. Marsh