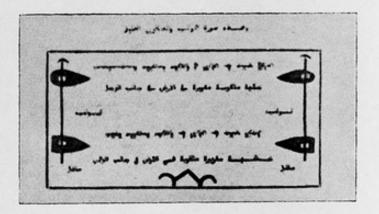

Bild 6. Perinealpflock

Bild 5. Bank nach Rufus

Bild 7. Einrenkung der Unterkieferluxation nach Rufus aus der Frobenschen Galenausgabe

Bild 8. Abbildung nach Abulkasim aus Ms. Huntingdonensis

Bild 9. Abbildung nach Abulkasim aus Ms. Marsh