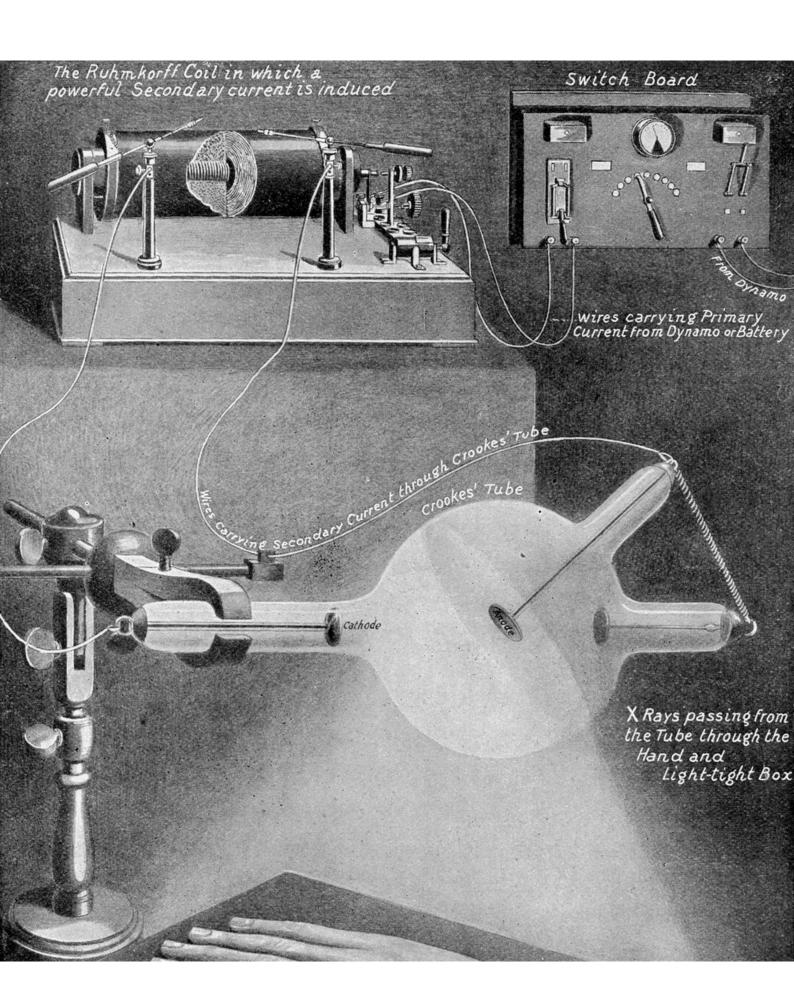

## M0004620: Diagram of a x-ray Crookes tube

## **Publication/Creation**

5 May 1936

## **Persistent URL**

https://wellcomecollection.org/works/wggctuxf

## License and attribution

Conditions of use: it is possible this item is protected by copyright and/or related rights. You are free to use this item in any way that is permitted by the copyright and related rights legislation that applies to your use. For other uses you need to obtain permission from the rights-holder(s).



Wellcome Collection 183 Euston Road London NW1 2BE UK T +44 (0)20 7611 8722 E library@wellcomecollection.org https://wellcomecollection.org