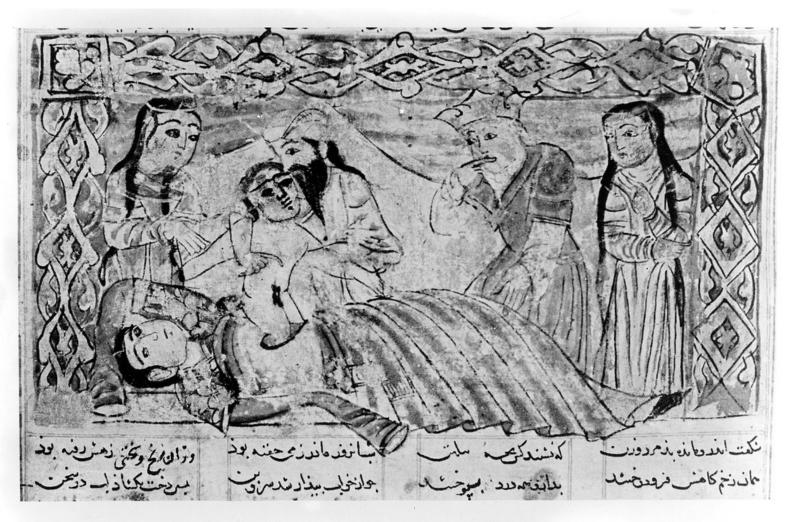

## M0004449: Illustration of birth of Rustum by caesarean section, 14th century

A. 22. The Birth of Rustam. Early XIV century