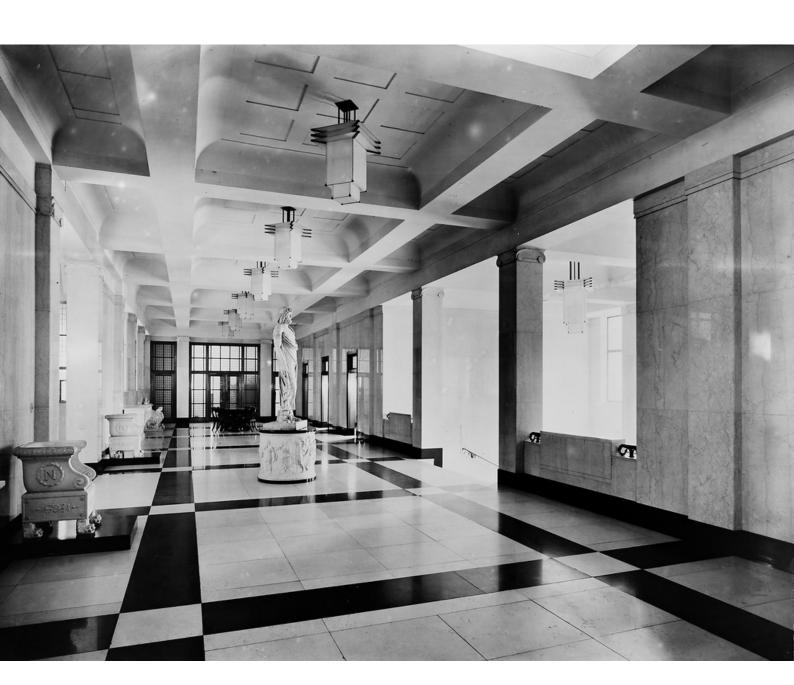

## M0004196: View of main hall of Wellcome Research Institute

## **Publication/Creation**

March 1935

## **Persistent URL**

https://wellcomecollection.org/works/d2avtb6q

## License and attribution

You have permission to make copies of this work under a Creative Commons, Attribution license.

This licence permits unrestricted use, distribution, and reproduction in any medium, provided the original author and source are credited. See the Legal Code for further information.

Image source should be attributed as specified in the full catalogue record. If no source is given the image should be attributed to Wellcome Collection.