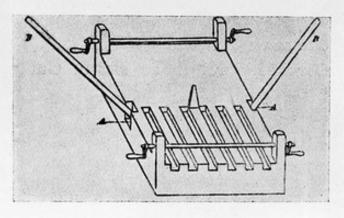

## M0004613: Illustrations of various luxation tables

## **Publication/Creation**

24 April 1936

## **Persistent URL**

https://wellcomecollection.org/works/wsb7g55t

## License and attribution

Conditions of use: it is possible this item is protected by copyright and/or related rights. You are free to use this item in any way that is permitted by the copyright and related rights legislation that applies to your use. For other uses you need to obtain permission from the rights-holder(s).



Wellcome Collection 183 Euston Road London NW1 2BE UK T +44 (0)20 7611 8722 E library@wellcomecollection.org https://wellcomecollection.org



Bild 15. Abbildung aus Scultetus. Armamentarium chirurgicum



Bild 16. Einrenkung einer Wirbelluxation aus Scultetus. Armamentarium chirurgicum



Bild 17. Rekonstruktion von Reinhold, von Littré übernommen.