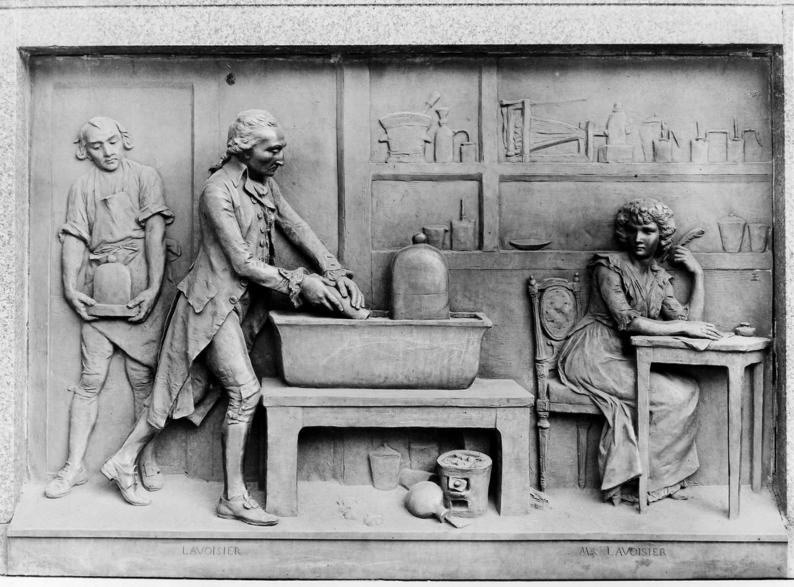

## M0004588: Relief on the base of the statue of Antoine Lavoisier (1743-1794)

Wellcome Collection 183 Euston Road London NW1 2BE UK T +44 (0)20 7611 8722 E library@wellcomecollection.org https://wellcomecollection.org

18351. Paris. Plau de la Madeleine - saspelief du Socle de la Statue de Lavoisier Barrias. Lavoisier et sa femme dans leur laboratoire - Reprod. interd. Proto Giroudon