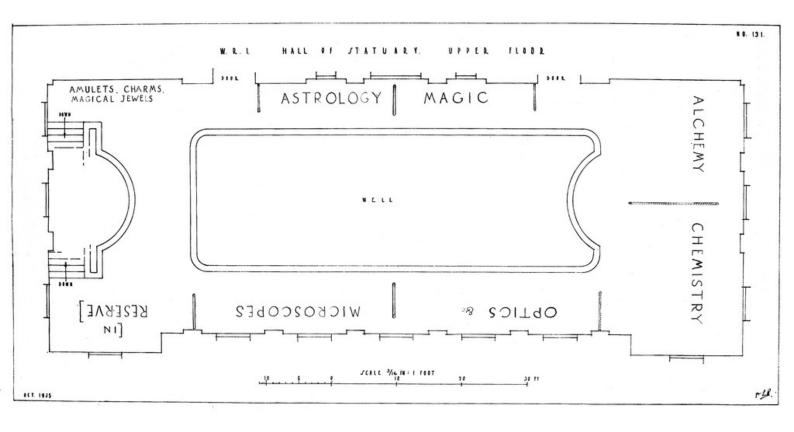

## M0004443: Wellcome museum, WRI plan of statuary hall (upper floor)

## **Publication/Creation**

13 November 1935

## **Persistent URL**

https://wellcomecollection.org/works/wfeyax6z

## License and attribution

You have permission to make copies of this work under a Creative Commons, Attribution license.

This licence permits unrestricted use, distribution, and reproduction in any medium, provided the original author and source are credited. See the Legal Code for further information.

Image source should be attributed as specified in the full catalogue record. If no source is given the image should be attributed to Wellcome Collection.