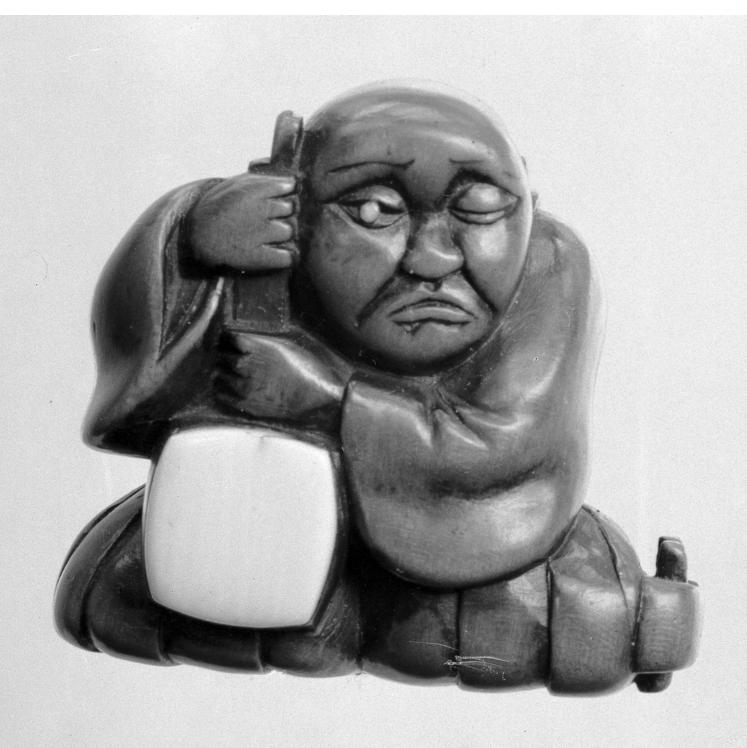

M0004146EA: Netsuke of a blind musician holding a shamisen / M0004146EB: Netsuke of masseur massaging left arm of a man