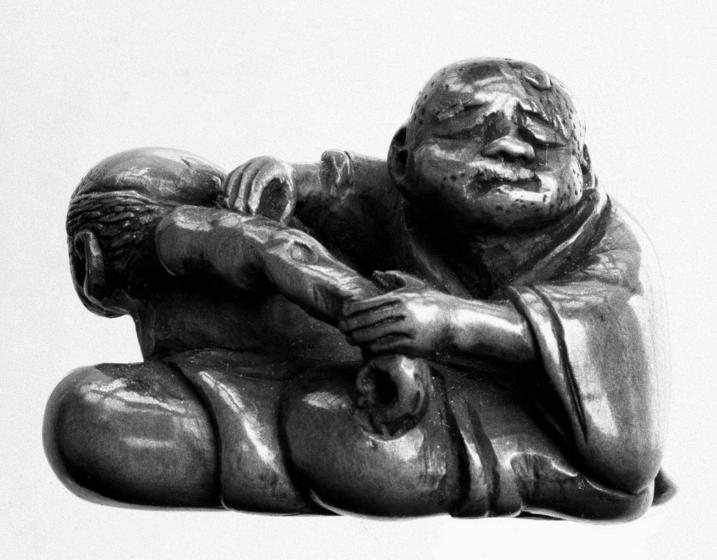

M0004146EA: Netsuke of a blind musician holding a shamisen / M0004146EB: Netsuke of masseur massaging left arm of a man