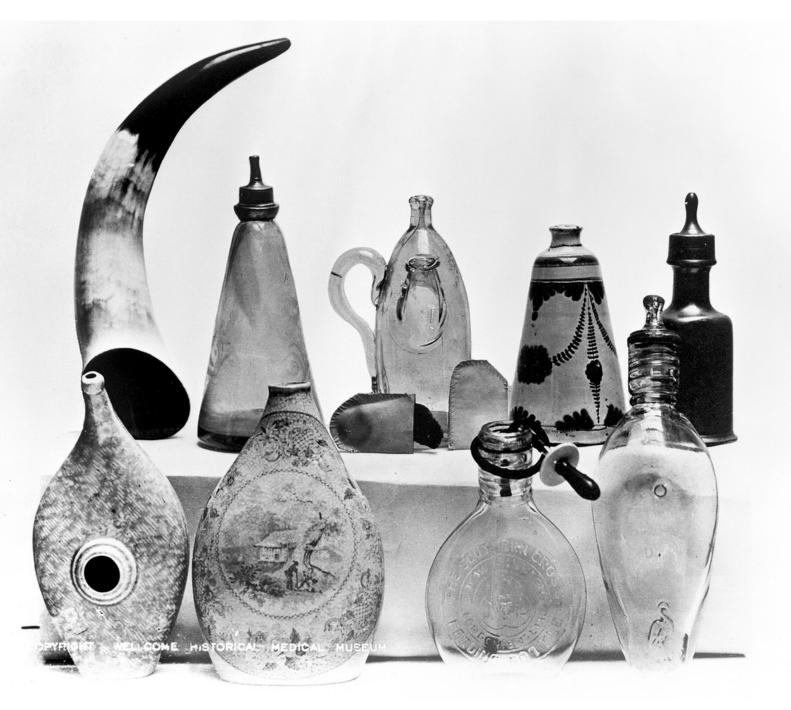

## M0004688: Feeding bottles

## **Publication/Creation**

14 July 1936

## **Persistent URL**

https://wellcomecollection.org/works/wenqdaur

## License and attribution

You have permission to make copies of this work under a Creative Commons, Attribution license.

This licence permits unrestricted use, distribution, and reproduction in any medium, provided the original author and source are credited. See the Legal Code for further information.

Image source should be attributed as specified in the full catalogue record. If no source is given the image should be attributed to Wellcome Collection.



Wellcome Collection 183 Euston Road London NW1 2BE UK T +44 (0)20 7611 8722 E library@wellcomecollection.org https://wellcomecollection.org