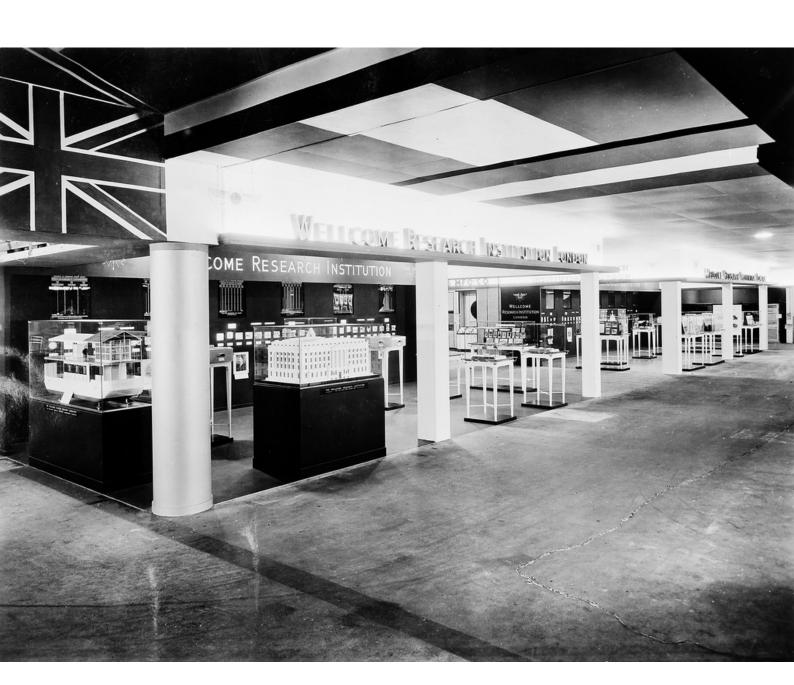

## M0004188: Wellcome display at the Chicago world fair, 1933-4

## **Publication/Creation**

16 March 1935

## **Persistent URL**

https://wellcomecollection.org/works/mpggzza8

## License and attribution

You have permission to make copies of this work under a Creative Commons, Attribution license.

This licence permits unrestricted use, distribution, and reproduction in any medium, provided the original author and source are credited. See the Legal Code for further information.

Image source should be attributed as specified in the full catalogue record. If no source is given the image should be attributed to Wellcome Collection.