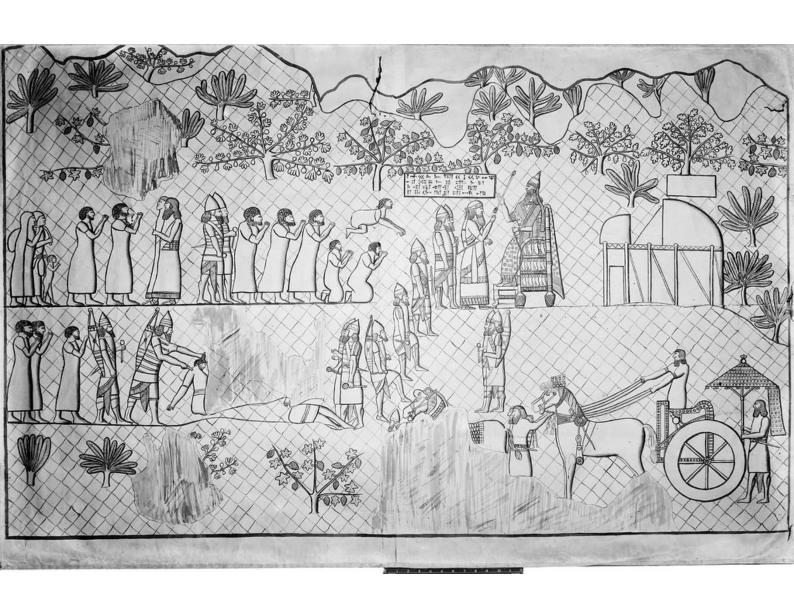

## M0004431: Drawing of Assyrian victory over the kingdom of Judah during the siege of Lachish