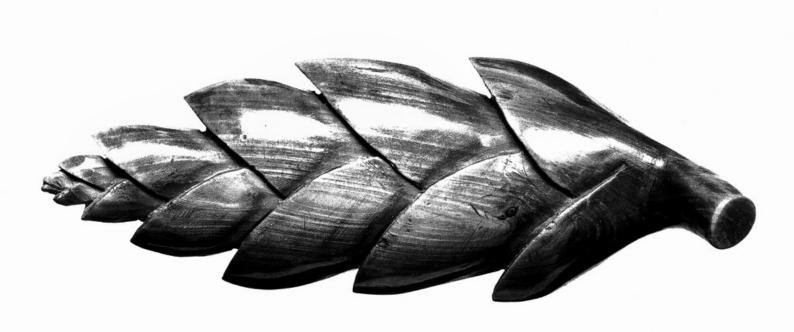

M0004168EA: Wood Sambosa dancer holding hand to his face suffering face ache / M0004168EB: Carving of Myoga Zingiber (Japanese ginger)