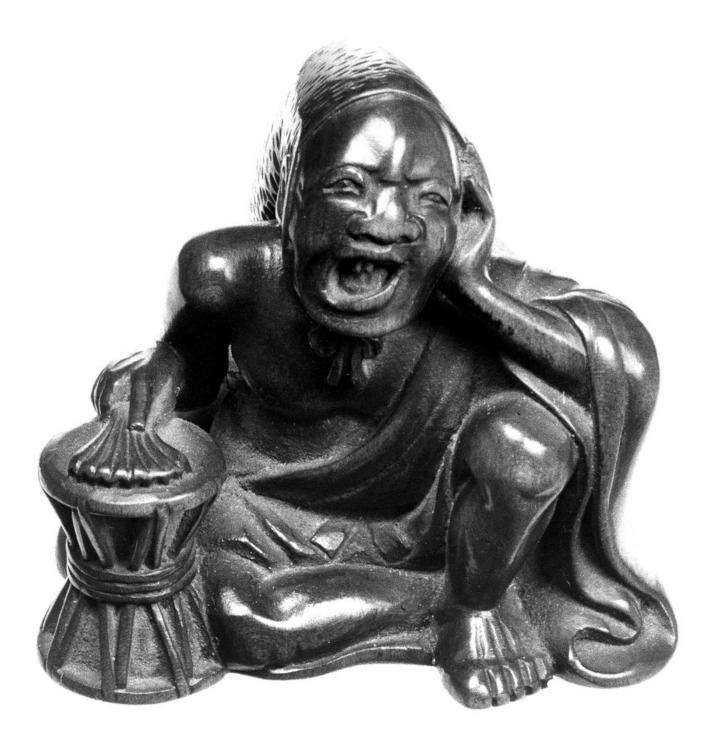

M0004168EA: Wood Sambosa dancer holding hand to his face suffering face ache / M0004168EB: Carving of Myoga Zingiber (Japanese ginger)