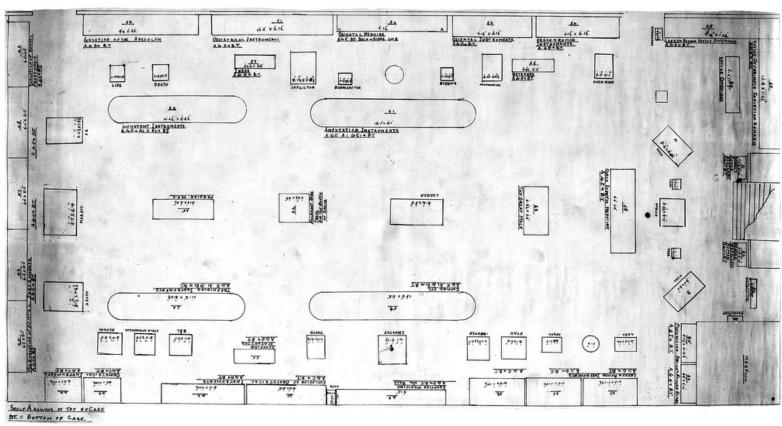

# M0004192: Wellcome museum plan and layout for Statuary hall at Wigmore Street

#### BALL OF STATUARY