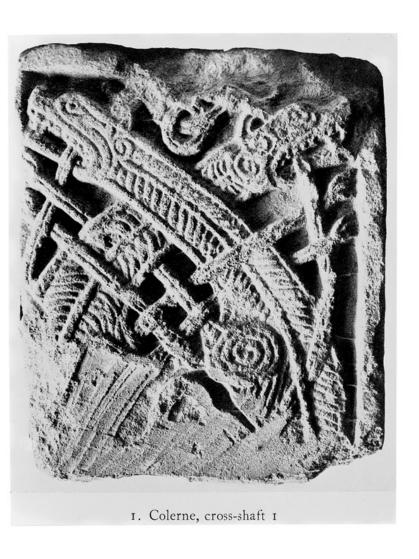

## M0004200: Shaft cross from Colerne, England

## **Publication/Creation**

March 1935

## **Persistent URL**

https://wellcomecollection.org/works/sfgwxx6d

## License and attribution

Conditions of use: it is possible this item is protected by copyright and/or related rights. You are free to use this item in any way that is permitted by the copyright and related rights legislation that applies to your use. For other uses you need to obtain permission from the rights-holder(s).



Wellcome Collection 183 Euston Road London NW1 2BE UK T +44 (0)20 7611 8722 E library@wellcomecollection.org https://wellcomecollection.org