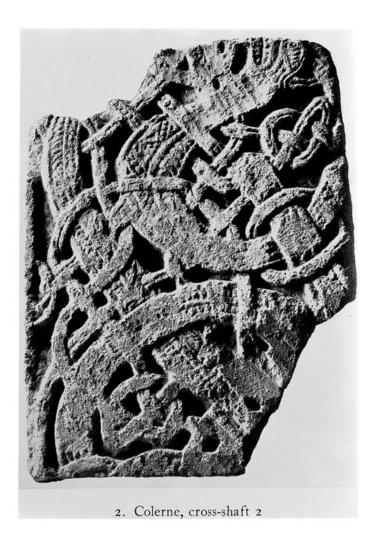

## M0004200: Shaft cross from Colerne, England

## **Publication/Creation**

March 1935

## **Persistent URL**

https://wellcomecollection.org/works/sfgwxx6d

## License and attribution

Conditions of use: it is possible this item is protected by copyright and/or related rights. You are free to use this item in any way that is permitted by the copyright and related rights legislation that applies to your use. For other uses you need to obtain permission from the rights-holder(s).



Wellcome Collection 183 Euston Road London NW1 2BE UK T +44 (0)20 7611 8722 E library@wellcomecollection.org https://wellcomecollection.org