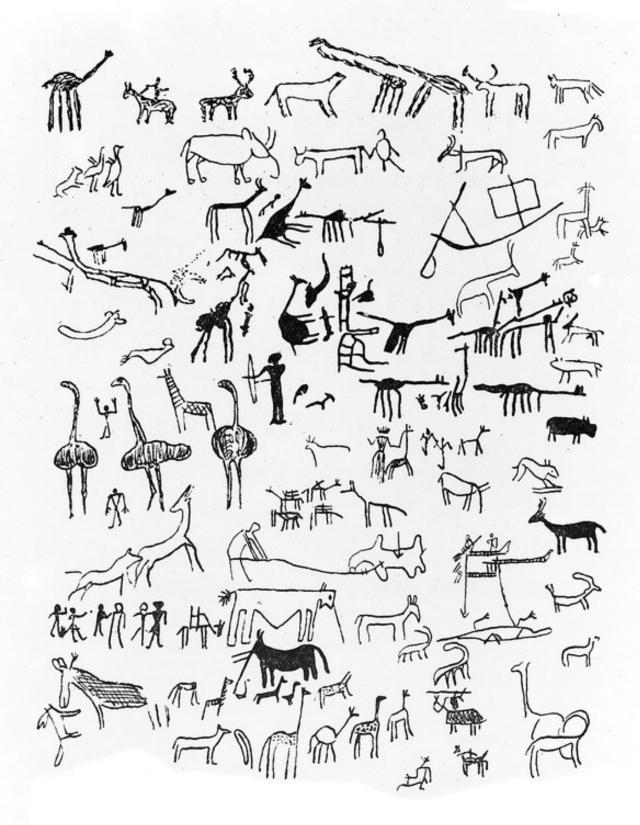

Wellcome Collection 183 Euston Road London NW1 2BE UK T +44 (0)20 7611 8722 E library@wellcomecollection.org https://wellcomecollection.org PRIMITIVE ART IN EGYPT.

FIG. 161.-GRAFFITI FROM THE ROCKS OF UPPER EGYPT. The three figures at the bottom are from the south of the province of Oran.