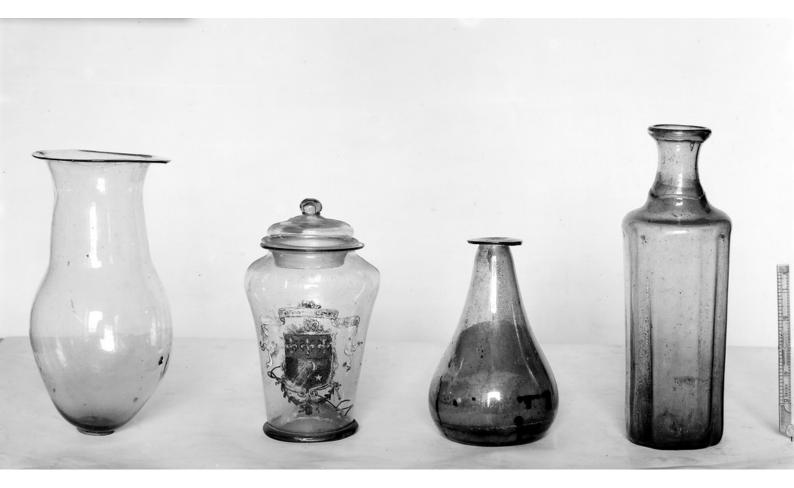

## M0004247: Pharmacy glass jars

## **Publication/Creation**

1935

## **Persistent URL**

https://wellcomecollection.org/works/gf5psknw

## License and attribution

Conditions of use: it is possible this item is protected by copyright and/or related rights. You are free to use this item in any way that is permitted by the copyright and related rights legislation that applies to your use. For other uses you need to obtain permission from the rights-holder(s).



Wellcome Collection 183 Euston Road London NW1 2BE UK T +44 (0)20 7611 8722 E library@wellcomecollection.org https://wellcomecollection.org