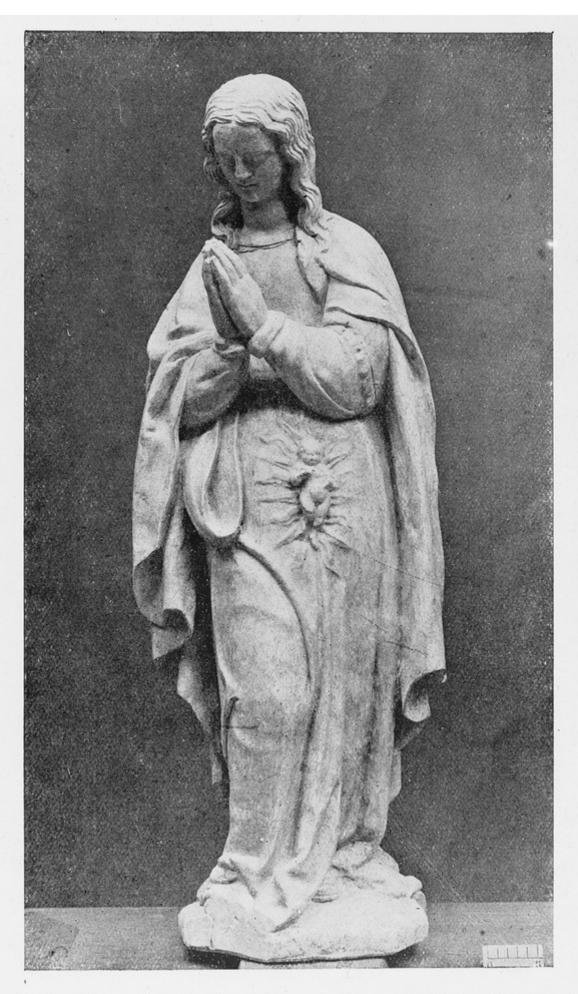

## M0003957: Stone statue of the Virgin Mary, Church at Chissey-sur-Loue, Jura, France