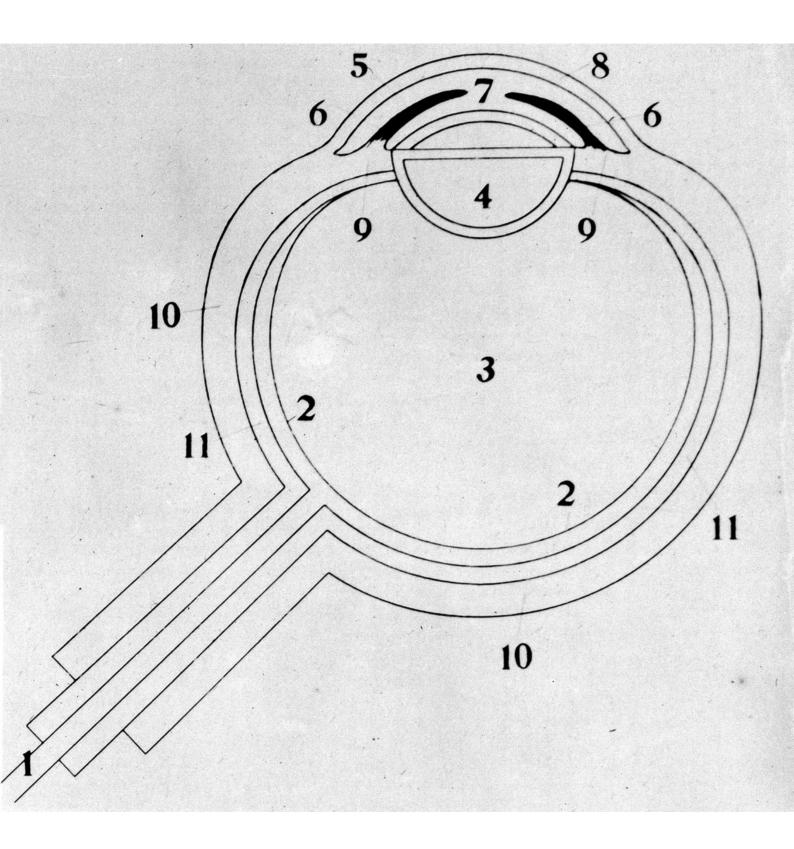

## M0004572: Optical diagrams of the eye

## **Publication/Creation**

March 1936

## **Persistent URL**

https://wellcomecollection.org/works/w6a7jre7

## License and attribution

Conditions of use: it is possible this item is protected by copyright and/or related rights. You are free to use this item in any way that is permitted by the copyright and related rights legislation that applies to your use. For other uses you need to obtain permission from the rights-holder(s).



Wellcome Collection 183 Euston Road London NW1 2BE UK T +44 (0)20 7611 8722 E library@wellcomecollection.org https://wellcomecollection.org