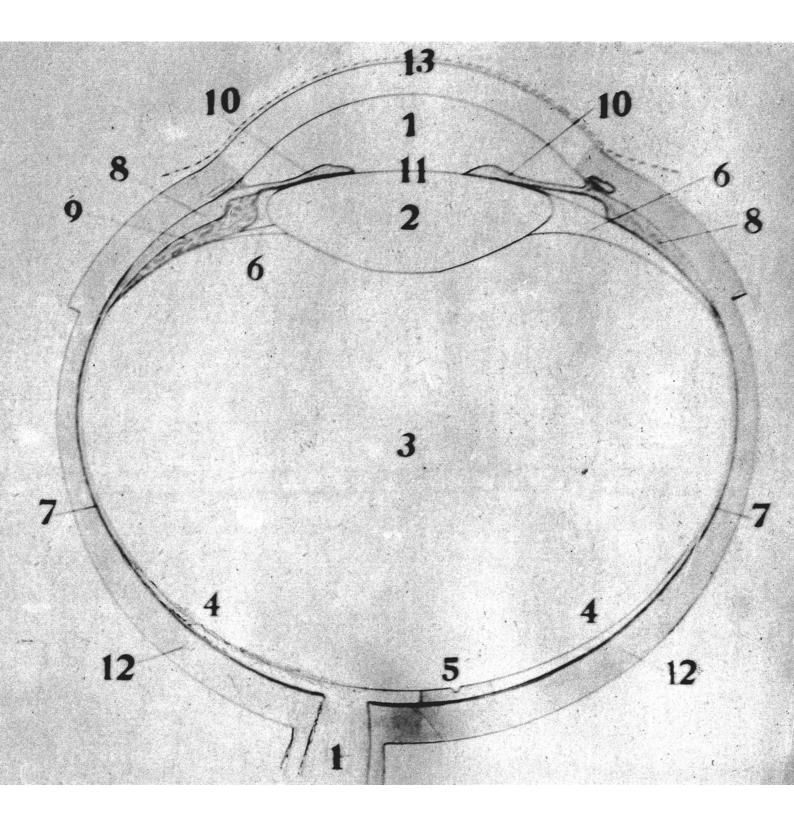

## M0004572: Optical diagrams of the eye

## **Publication/Creation**

March 1936

## **Persistent URL**

https://wellcomecollection.org/works/w6a7jre7

## License and attribution

Conditions of use: it is possible this item is protected by copyright and/or related rights. You are free to use this item in any way that is permitted by the copyright and related rights legislation that applies to your use. For other uses you need to obtain permission from the rights-holder(s).



Wellcome Collection 183 Euston Road London NW1 2BE UK T +44 (0)20 7611 8722 E library@wellcomecollection.org https://wellcomecollection.org