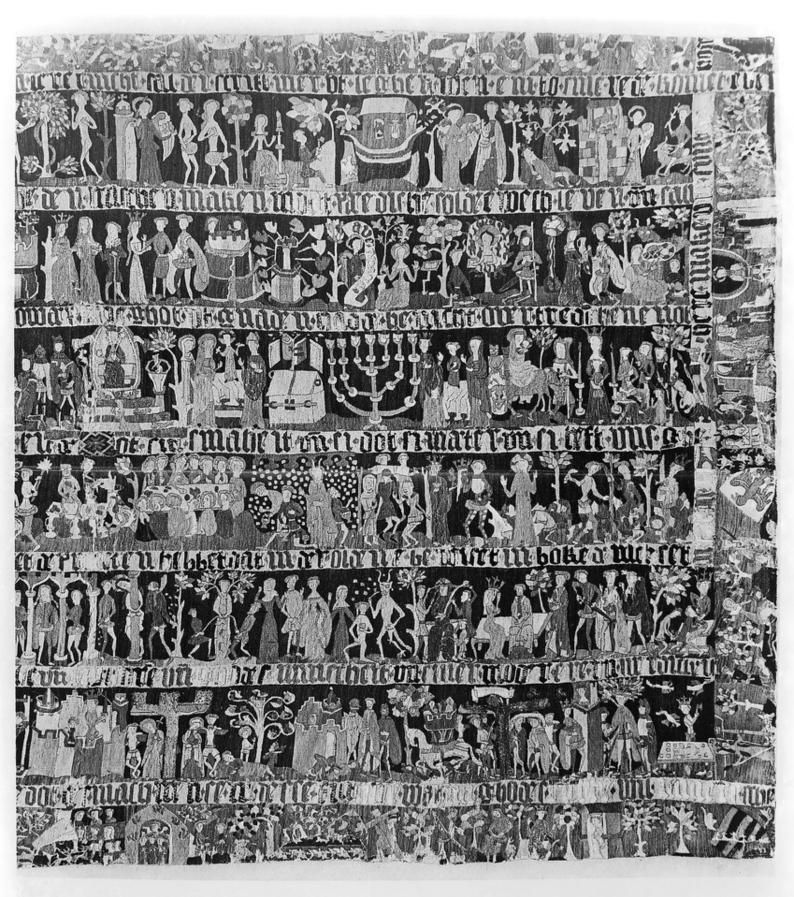

## M0004153: Tapestry depicting scenes from Speculum Humanae Salvationis

## **Publication/Creation**

23 January 1935

## **Persistent URL**

https://wellcomecollection.org/works/pp47t2mq

## License and attribution

This work has been identified as being free of known restrictions under copyright law, including all related and neighbouring rights and is being made available under the Creative Commons, Public Domain Mark.

You can copy, modify, distribute and perform the work, even for commercial purposes, without asking permission.



Wellcome Collection 183 Euston Road London NW1 2BE UK T +44 (0)20 7611 8722 E library@wellcomecollection.org https://wellcomecollection.org