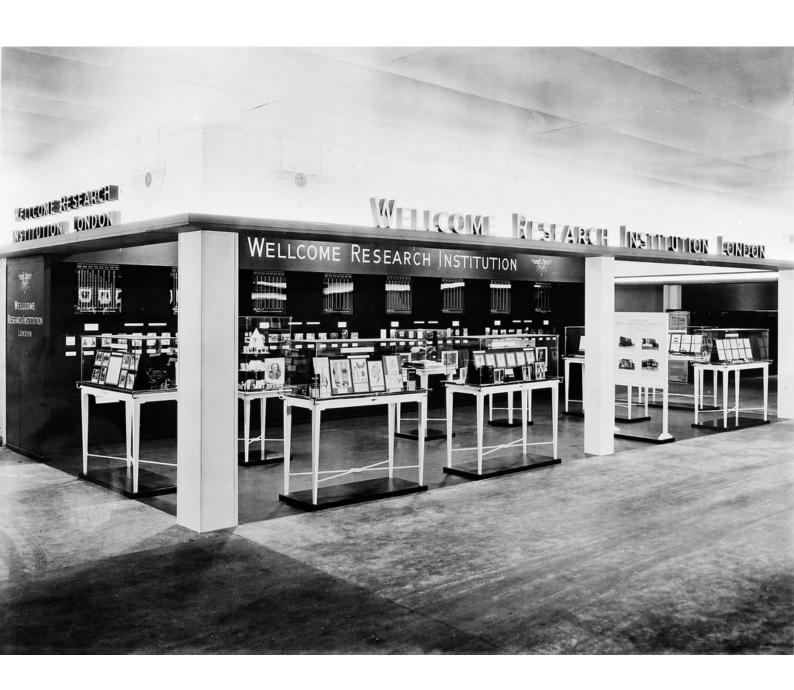

## M0004189: Wellcome display at the Chicago world fair, 1933-4

## **Publication/Creation**

16 March 1935

## **Persistent URL**

https://wellcomecollection.org/works/bgpbsayb

## License and attribution

You have permission to make copies of this work under a Creative Commons, Attribution license.

This licence permits unrestricted use, distribution, and reproduction in any medium, provided the original author and source are credited. See the Legal Code for further information.

Image source should be attributed as specified in the full catalogue record. If no source is given the image should be attributed to Wellcome Collection.