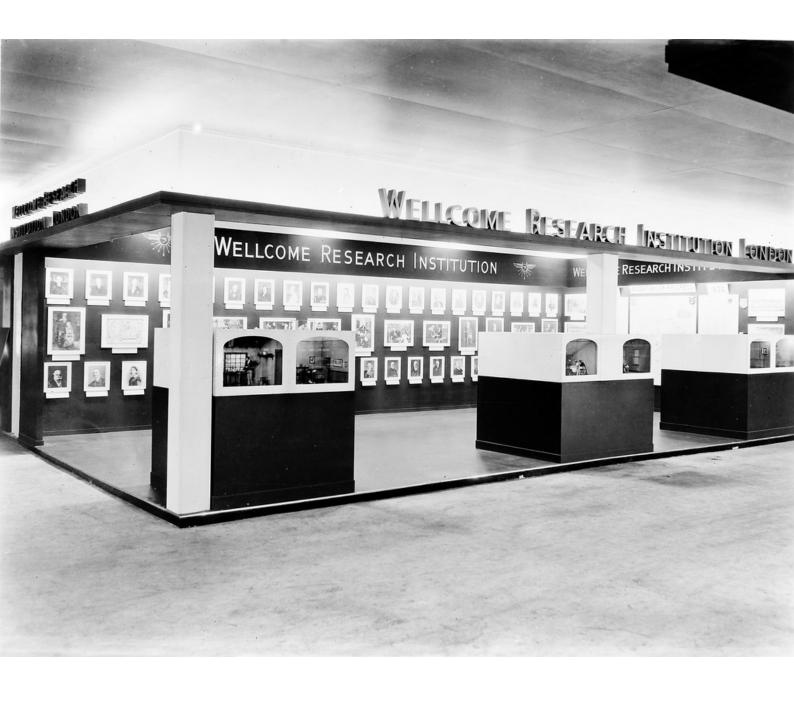

## M0004187: Wellcome display at the Chicago world fair, 1933-4

## **Publication/Creation**

16 March 1935

## **Persistent URL**

https://wellcomecollection.org/works/hkx5wv7m

## License and attribution

You have permission to make copies of this work under a Creative Commons, Attribution license.

This licence permits unrestricted use, distribution, and reproduction in any medium, provided the original author and source are credited. See the Legal Code for further information.

Image source should be attributed as specified in the full catalogue record. If no source is given the image should be attributed to Wellcome Collection.