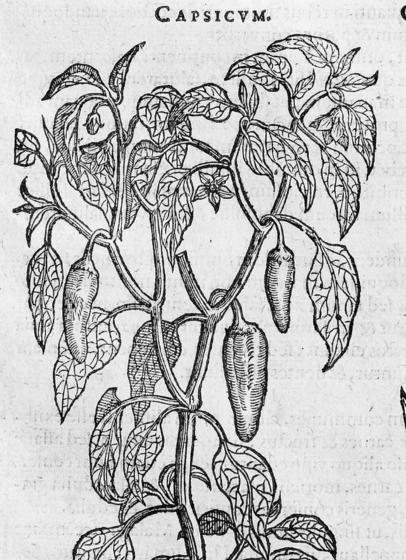

## M0004458: South American capsicum

## **Publication/Creation**

7 December 1935

## **Persistent URL**

https://wellcomecollection.org/works/yumaqt5k

## License and attribution

Conditions of use: it is possible this item is protected by copyright and/or related rights. You are free to use this item in any way that is permitted by the copyright and related rights legislation that applies to your use. For other uses you need to obtain permission from the rights-holder(s).



Wellcome Collection 183 Euston Road London NW1 2BE UK T +44 (0)20 7611 8722 E library@wellcomecollection.org https://wellcomecollection.org



CAPSICVM BRASILIANVM