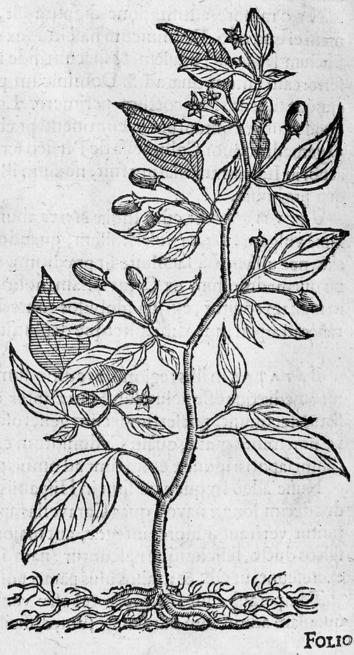

## M0004458: South American capsicum

## **Publication/Creation**

7 December 1935

## **Persistent URL**

https://wellcomecollection.org/works/yumaqt5k

## License and attribution

Conditions of use: it is possible this item is protected by copyright and/or related rights. You are free to use this item in any way that is permitted by the copyright and related rights legislation that applies to your use. For other uses you need to obtain permission from the rights-holder(s).



Wellcome Collection 183 Euston Road London NW1 2BE UK T +44 (0)20 7611 8722 E library@wellcomecollection.org https://wellcomecollection.org



CAPSICVM BRASILIANVM