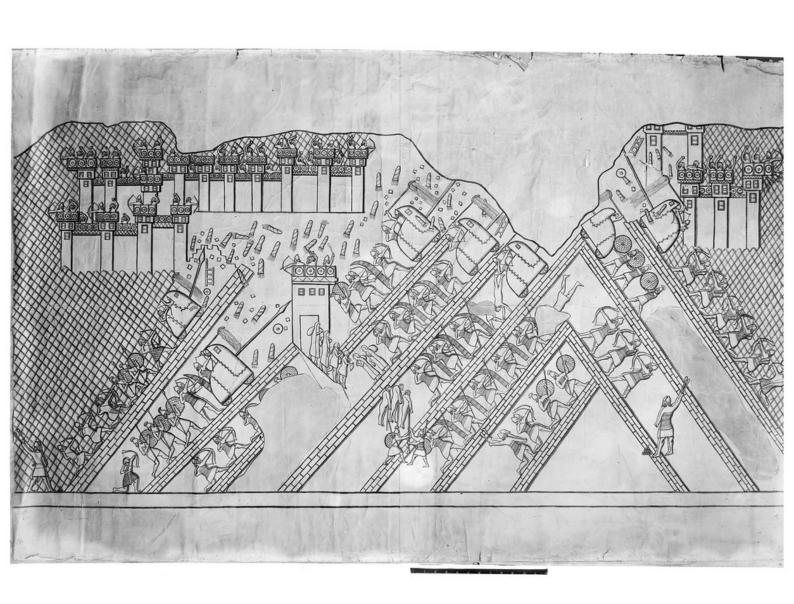

## M0004432: Drawing of Assyrian victory over the kingdom of Judah during the siege of Lachish