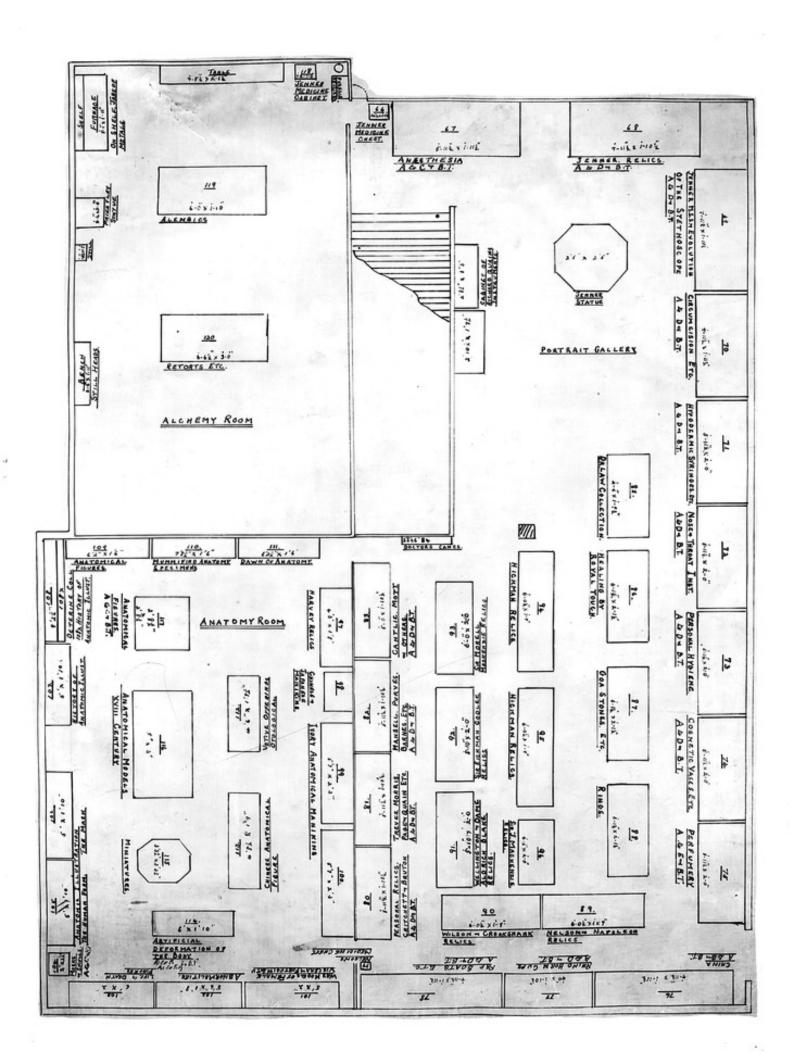

## M0004194: Wellcome museum plan for portrait gallery and anatomy section

## **Publication/Creation**

March 1935

## **Persistent URL**

https://wellcomecollection.org/works/qdsyavup

## License and attribution

You have permission to make copies of this work under a Creative Commons, Attribution license.

This licence permits unrestricted use, distribution, and reproduction in any medium, provided the original author and source are credited. See the Legal Code for further information.

Image source should be attributed as specified in the full catalogue record. If no source is given the image should be attributed to Wellcome Collection.