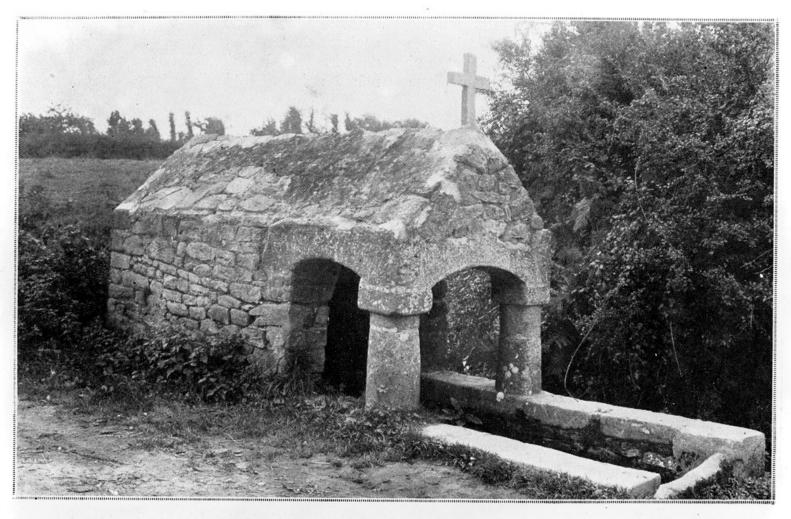

## **Publication/Creation**

15 November 1935

## **Persistent URL**

https://wellcomecollection.org/works/hsva4d2f

## License and attribution

Conditions of use: it is possible this item is protected by copyright and/or related rights. You are free to use this item in any way that is permitted by the copyright and related rights legislation that applies to your use. For other uses you need to obtain permission from the rights-holder(s).



Wellcome Collection 183 Euston Road London NW1 2BE UK T +44 (0)20 7611 8722 E library@wellcomecollection.org https://wellcomecollection.org



La fontaine de Saint-Nicolas. Une petite construction aux lignes archaïques et portant la croix couvre la source sacrée druidique qui surgit à quelques pas de la mer. — Photographies « L'Illustration ».