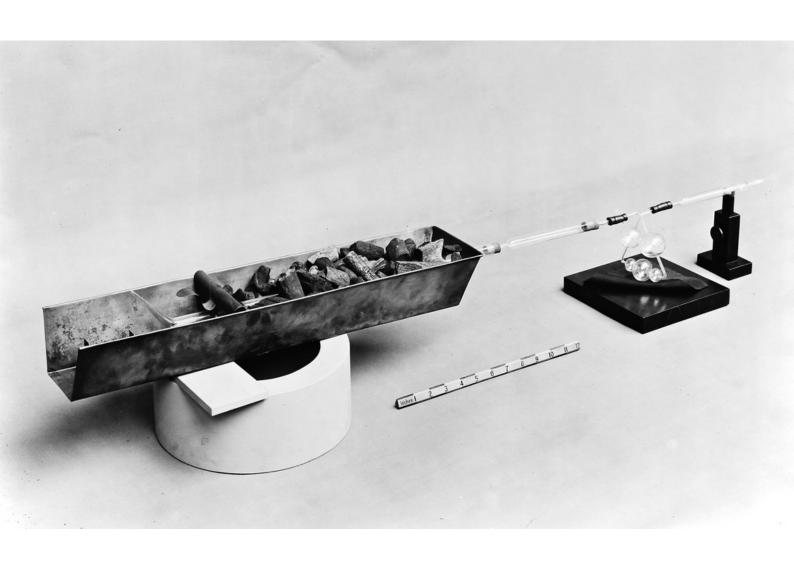

## M0004600: Liebigs apparatus for organic analysis, 1831

## **Publication/Creation**

18 April 1936

## **Persistent URL**

https://wellcomecollection.org/works/bphcz36x

## License and attribution

This work has been identified as being free of known restrictions under copyright law, including all related and neighbouring rights and is being made available under the Creative Commons, Public Domain Mark.

You can copy, modify, distribute and perform the work, even for commercial purposes, without asking permission.



Wellcome Collection 183 Euston Road London NW1 2BE UK T +44 (0)20 7611 8722 E library@wellcomecollection.org https://wellcomecollection.org