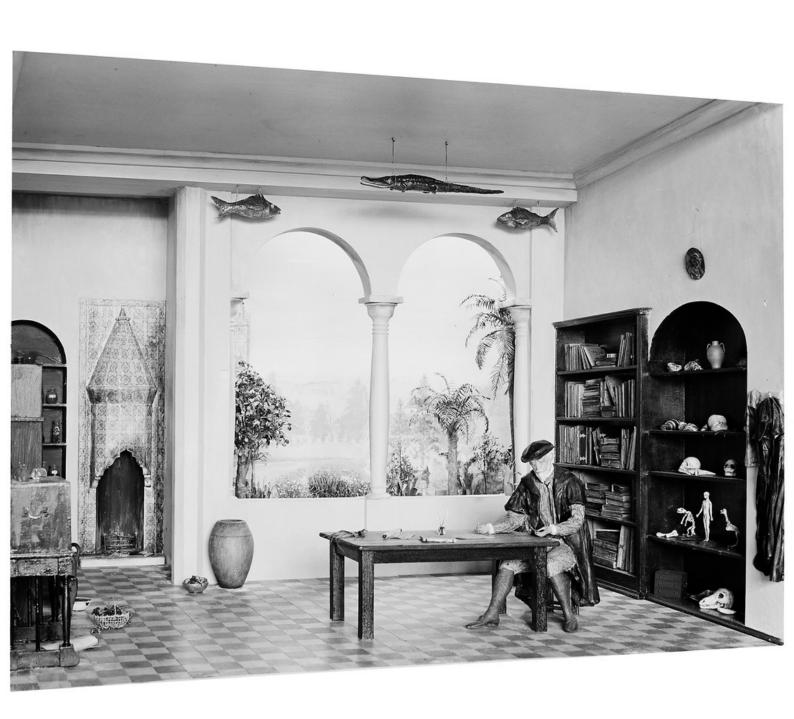

## M0004268EA: Diorama showing Monardes working in his private museum

## **Publication/Creation**

17 October 1935

## **Persistent URL**

https://wellcomecollection.org/works/zdx6f38h

## License and attribution

You have permission to make copies of this work under a Creative Commons, Attribution license.

This licence permits unrestricted use, distribution, and reproduction in any medium, provided the original author and source are credited. See the Legal Code for further information.

Image source should be attributed as specified in the full catalogue record. If no source is given the image should be attributed to Wellcome Collection.