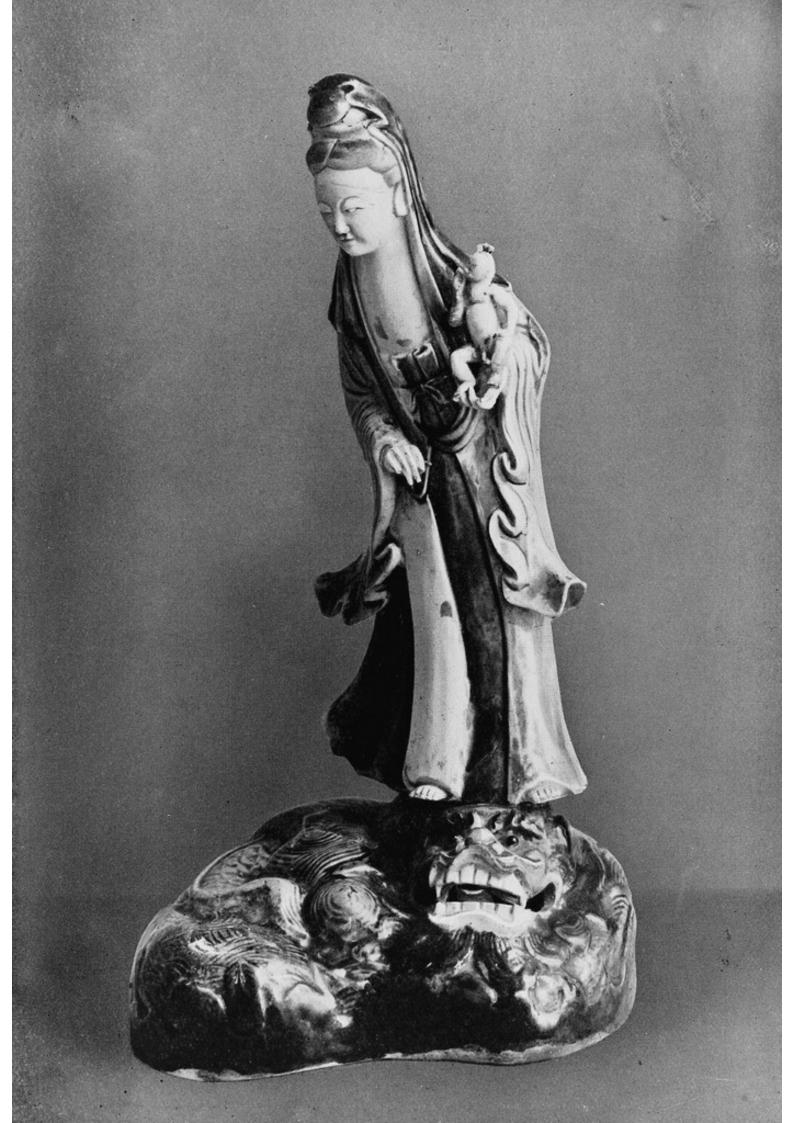

## M0004661: Porcelain figure of Kuan Yin, bodhisattva of great compassion

## **Publication/Creation**

1936

## **Persistent URL**

https://wellcomecollection.org/works/d6xv3ae4

## License and attribution

You have permission to make copies of this work under a Creative Commons, Attribution license.

This licence permits unrestricted use, distribution, and reproduction in any medium, provided the original author and source are credited. See the Legal Code for further information.

Image source should be attributed as specified in the full catalogue record. If no source is given the image should be attributed to Wellcome Collection.