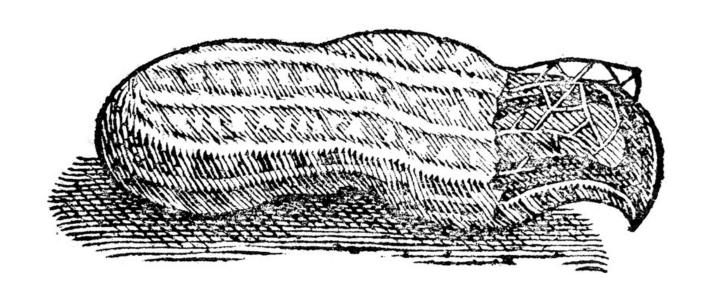

## M0004461: South American Ground-nut

## **Publication/Creation**

7 December 1935

## **Persistent URL**

https://wellcomecollection.org/works/nj2yjr92

## License and attribution

Conditions of use: it is possible this item is protected by copyright and/or related rights. You are free to use this item in any way that is permitted by the copyright and related rights legislation that applies to your use. For other uses you need to obtain permission from the rights-holder(s).



Wellcome Collection 183 Euston Road London NW1 2BE UK T +44 (0)20 7611 8722 E library@wellcomecollection.org https://wellcomecollection.org