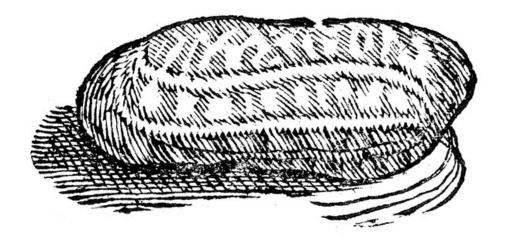

## M0004461: South American Ground-nut

## **Publication/Creation**

7 December 1935

## **Persistent URL**

https://wellcomecollection.org/works/nj2yjr92

## License and attribution

Conditions of use: it is possible this item is protected by copyright and/or related rights. You are free to use this item in any way that is permitted by the copyright and related rights legislation that applies to your use. For other uses you need to obtain permission from the rights-holder(s).



Wellcome Collection 183 Euston Road London NW1 2BE UK T +44 (0)20 7611 8722 E library@wellcomecollection.org https://wellcomecollection.org