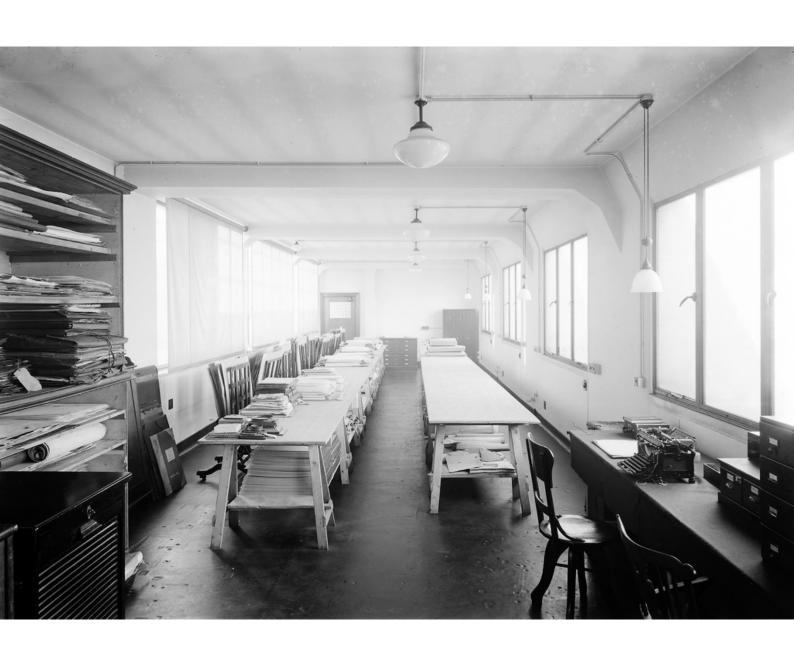

## M0004535: Prints and engraving room at Wellcome Museum, Euston Road, c.1936

## **Publication/Creation**

29 January 1936

## **Persistent URL**

https://wellcomecollection.org/works/pwwzcn6d

## License and attribution

You have permission to make copies of this work under a Creative Commons, Attribution license.

This licence permits unrestricted use, distribution, and reproduction in any medium, provided the original author and source are credited. See the Legal Code for further information.

Image source should be attributed as specified in the full catalogue record. If no source is given the image should be attributed to Wellcome Collection.