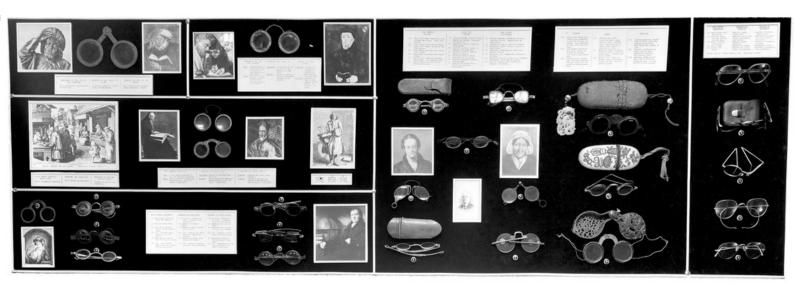

## M0004275: Display case display on the evolution of spectacles

## **Publication/Creation**

17 October 1935

## **Persistent URL**

https://wellcomecollection.org/works/hncydg23

## License and attribution

You have permission to make copies of this work under a Creative Commons, Attribution license.

This licence permits unrestricted use, distribution, and reproduction in any medium, provided the original author and source are credited. See the Legal Code for further information.

Image source should be attributed as specified in the full catalogue record. If no source is given the image should be attributed to Wellcome Collection.