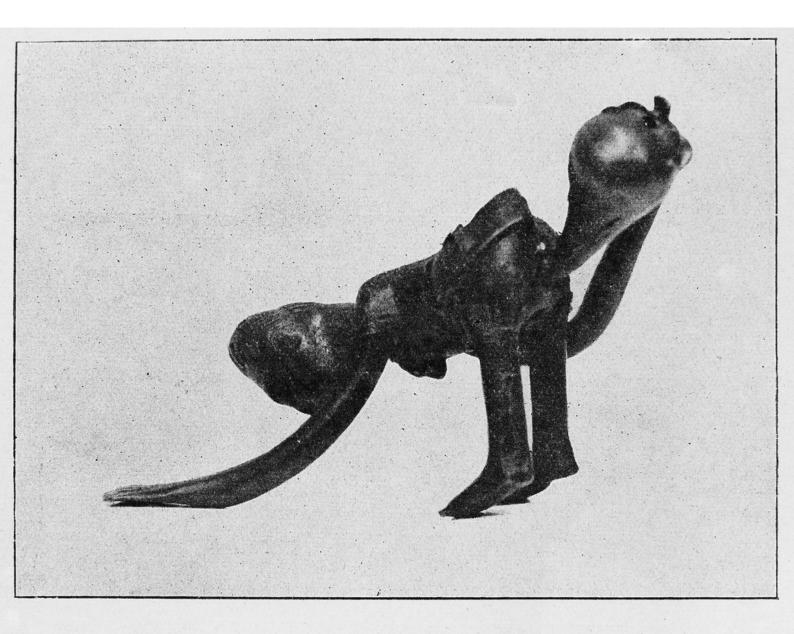

## M0003959: Statue of a woman taking an enema with a calabash

Négresse du Baoulé prenant un lavement avec une calebasse.
(Statuette de Bronze. — Collection du Docteur Matignon).