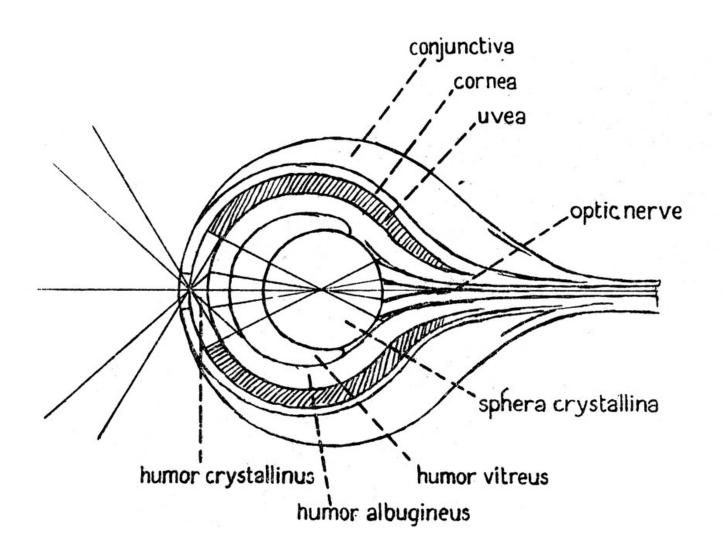

## M0004571: Optical diagram of the eye

## **Publication/Creation**

March 1936

## **Persistent URL**

https://wellcomecollection.org/works/zhycfe3p

## License and attribution

Conditions of use: it is possible this item is protected by copyright and/or related rights. You are free to use this item in any way that is permitted by the copyright and related rights legislation that applies to your use. For other uses you need to obtain permission from the rights-holder(s).



Wellcome Collection 183 Euston Road London NW1 2BE UK T +44 (0)20 7611 8722 E library@wellcomecollection.org https://wellcomecollection.org