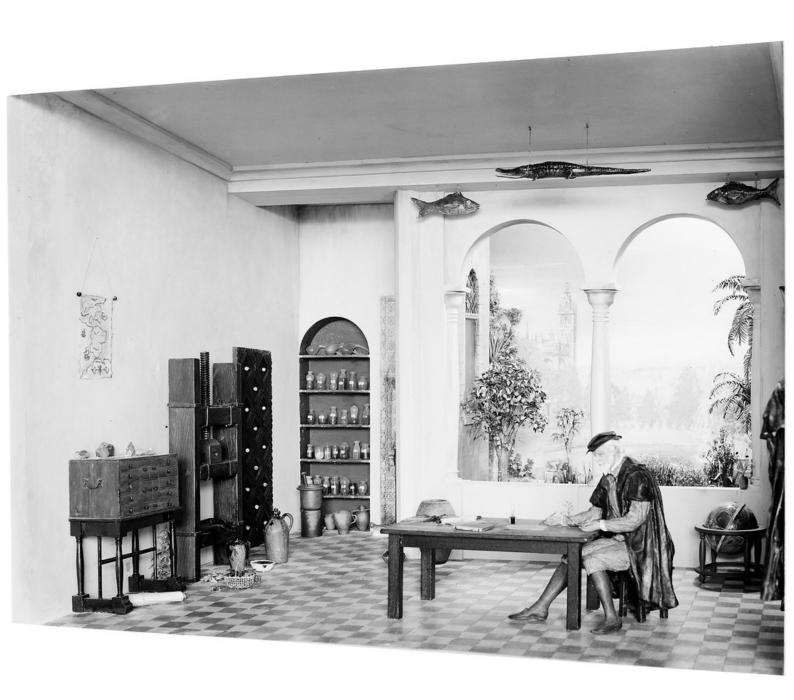

## M0004268EB: Diorama showing Monardes working in his private museum

## **Publication/Creation**

17 October 1935

## **Persistent URL**

https://wellcomecollection.org/works/hqcbvxym

## License and attribution

You have permission to make copies of this work under a Creative Commons, Attribution license.

This licence permits unrestricted use, distribution, and reproduction in any medium, provided the original author and source are credited. See the Legal Code for further information.

Image source should be attributed as specified in the full catalogue record. If no source is given the image should be attributed to Wellcome Collection.