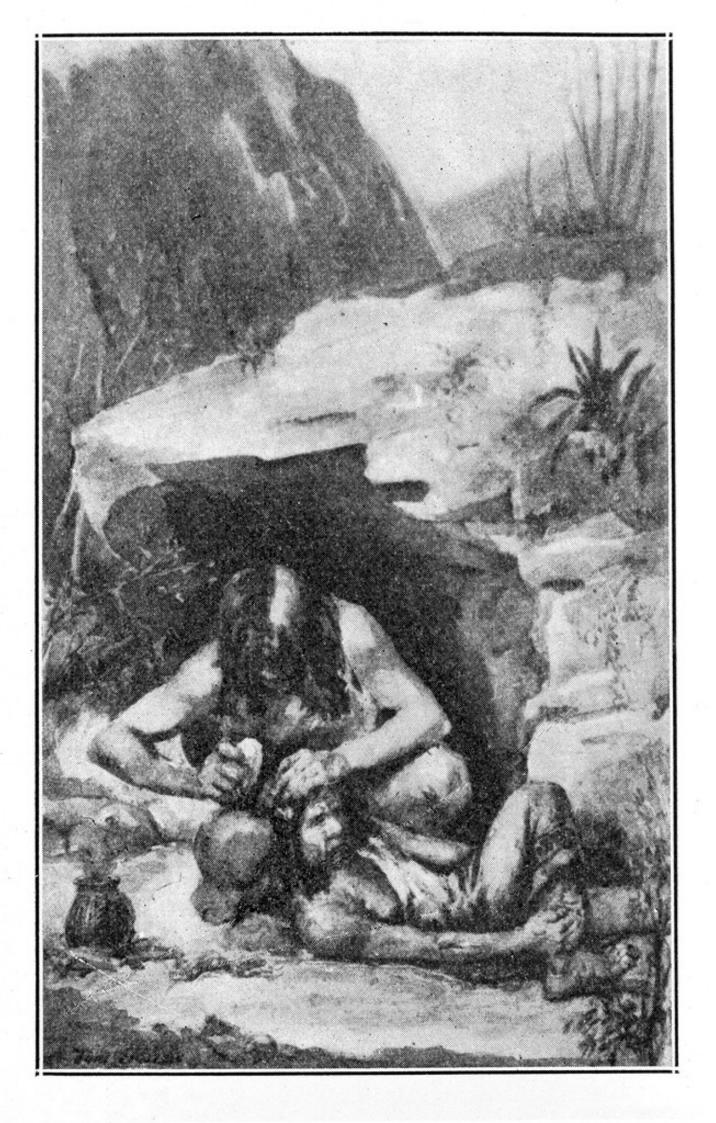

## M0003822: Reconstruction of a surgical operation in a late Stone Age culture

## **Publication/Creation**

27 March 1934

## **Persistent URL**

https://wellcomecollection.org/works/usncpmuc

## License and attribution

Conditions of use: it is possible this item is protected by copyright and/or related rights. You are free to use this item in any way that is permitted by the copyright and related rights legislation that applies to your use. For other uses you need to obtain permission from the rights-holder(s).



Wellcome Collection 183 Euston Road London NW1 2BE UK T +44 (0)20 7611 8722 E library@wellcomecollection.org https://wellcomecollection.org