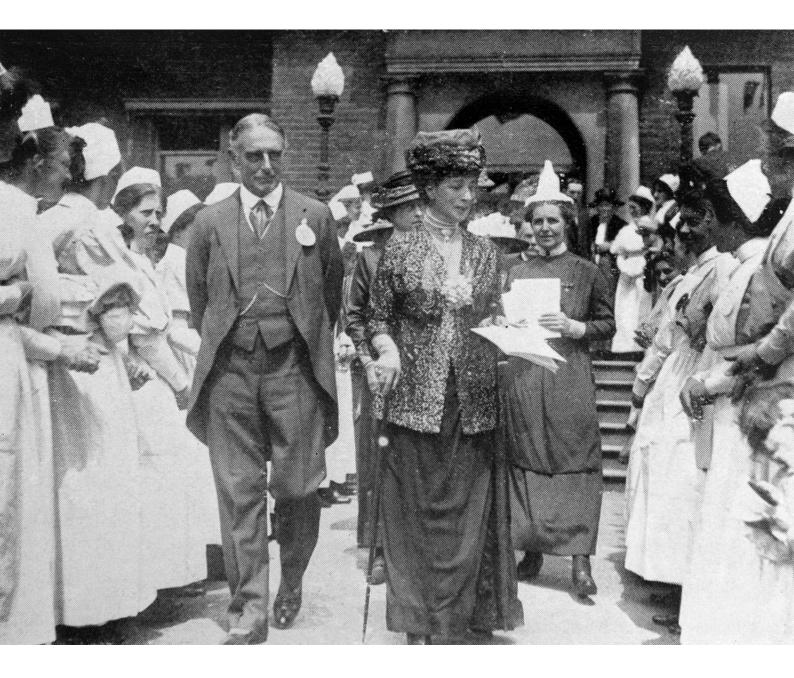

## M0003616: Petersfield Cottage Hospital and Queen Alexandra inspecting nurses

## **Publication/Creation**

18 September 1933

## **Persistent URL**

https://wellcomecollection.org/works/hwqp9ctk

## License and attribution

Conditions of use: it is possible this item is protected by copyright and/or related rights. You are free to use this item in any way that is permitted by the copyright and related rights legislation that applies to your use. For other uses you need to obtain permission from the rights-holder(s).



Wellcome Collection 183 Euston Road London NW1 2BE UK T +44 (0)20 7611 8722 E library@wellcomecollection.org https://wellcomecollection.org



PETERSFIELD COTTAGE HOSPITAL.