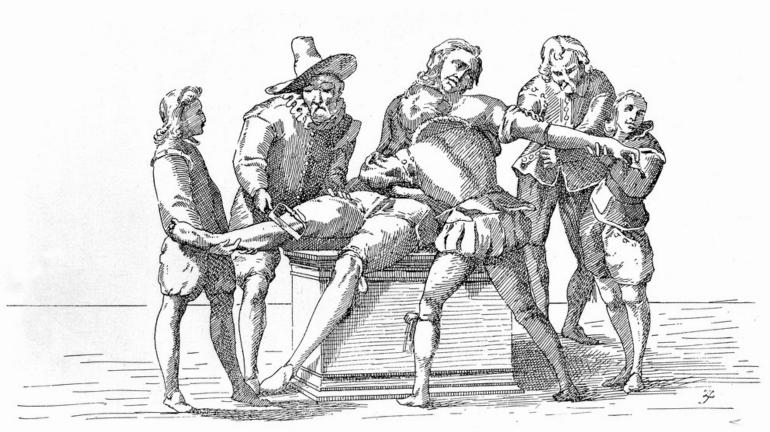

## M0003805: A surgeon amputating a leg

## **Publication/Creation**

24 March 1934

## **Persistent URL**

https://wellcomecollection.org/works/x6yu5xu8

## License and attribution

Conditions of use: it is possible this item is protected by copyright and/or related rights. You are free to use this item in any way that is permitted by the copyright and related rights legislation that applies to your use. For other uses you need to obtain permission from the rights-holder(s).



Wellcome Collection 183 Euston Road London NW1 2BE UK T +44 (0)20 7611 8722 E library@wellcomecollection.org https://wellcomecollection.org



A Surgeon Amputating a Leg