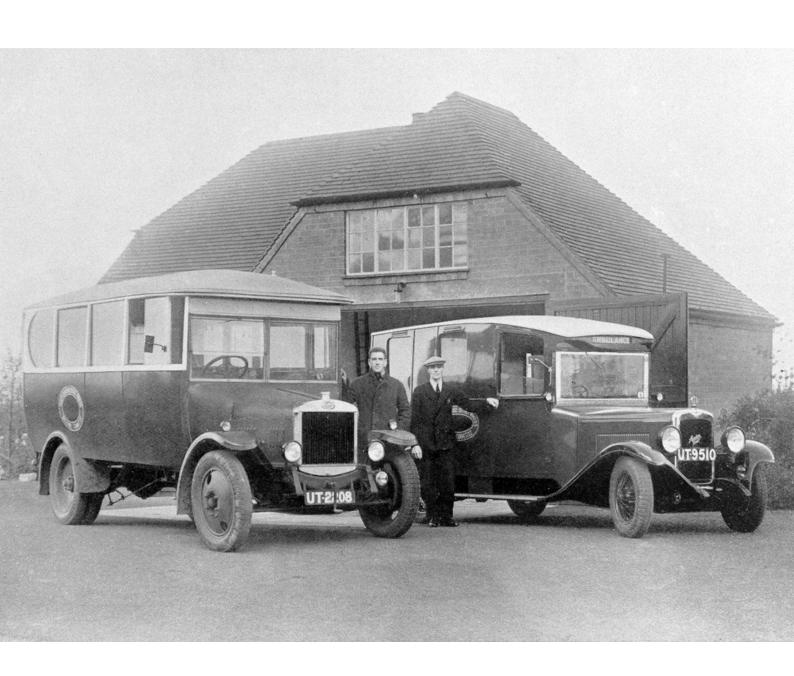

## M0003532: Two ambulance vans

## **Publication/Creation**

4 July 1933

## **Persistent URL**

https://wellcomecollection.org/works/xmhywwpt

## License and attribution

Conditions of use: it is possible this item is protected by copyright and/or related rights. You are free to use this item in any way that is permitted by the copyright and related rights legislation that applies to your use. For other uses you need to obtain permission from the rights-holder(s).



Wellcome Collection 183 Euston Road London NW1 2BE UK T +44 (0)20 7611 8722 E library@wellcomecollection.org https://wellcomecollection.org





Fig. 7.



Fig. 8.