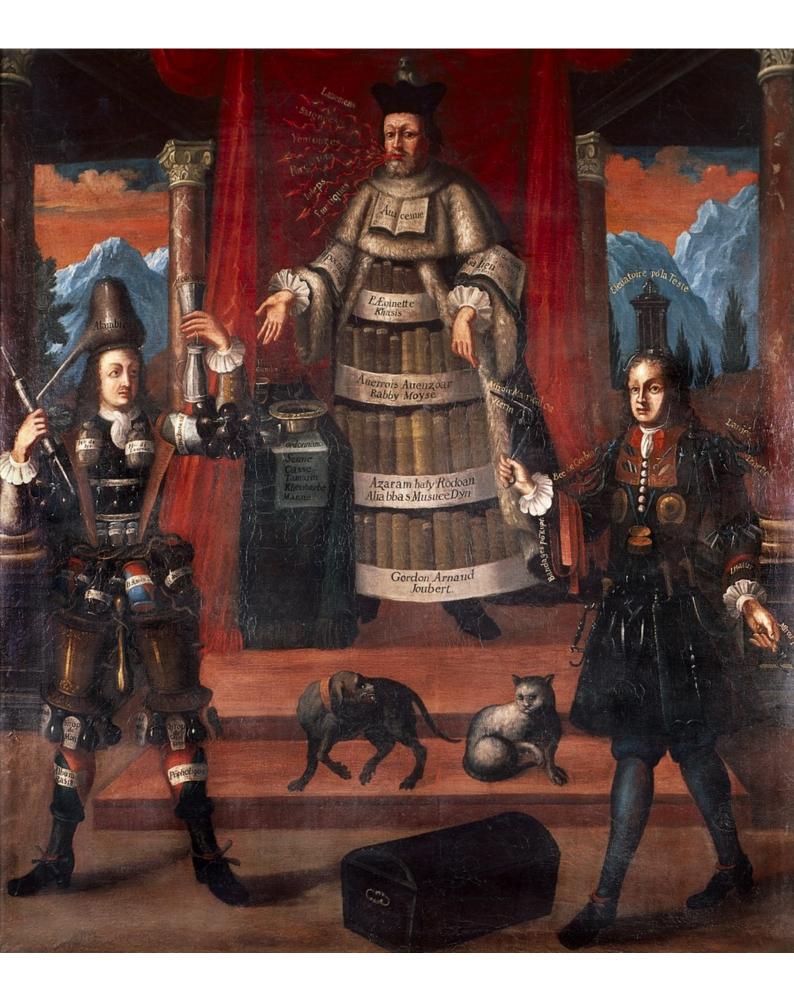

## **Publication/Creation**

5 July 1933

## **Persistent URL**

https://wellcomecollection.org/works/jsaa2mwr

## License and attribution

This work has been identified as being free of known restrictions under copyright law, including all related and neighbouring rights and is being made available under the Creative Commons, Public Domain Mark.

You can copy, modify, distribute and perform the work, even for commercial purposes, without asking permission.



Wellcome Collection 183 Euston Road London NW1 2BE UK T +44 (0)20 7611 8722 E library@wellcomecollection.org https://wellcomecollection.org