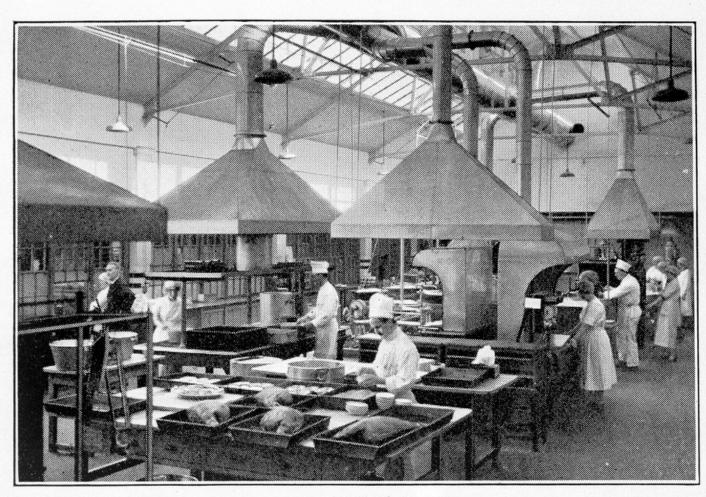

## M0003422: Staff at work in a kitchen at Bourneville / M0003422EB: "Design for Canteen"