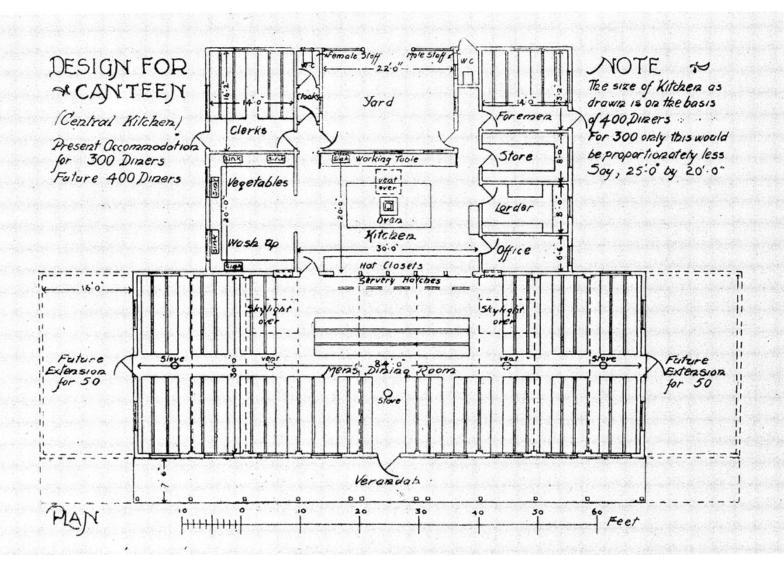

## M0003422: Staff at work in a kitchen at Bourneville / M0003422EB: "Design for Canteen"